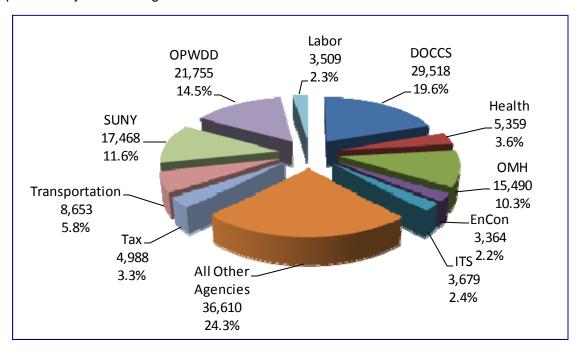

#### Agencies by Size of Workforce

The first of the next two charts shows the number of employees in the ten largest agencies and the percentage of the classified service workforce they represent. These ten agencies employ 76% of the Executive Branch workforce. The remaining 24% is distributed among approximately 59 other agencies.

Rank by Number of Employees

|                | JAN  | JAN  | GROWTH  |
|----------------|------|------|---------|
| AGENCY         | 2014 | 2004 | 2004-14 |
| DOCCS          | 1    | 1    | -8.3%   |
| OPWDD          | 2    | 2    | -8.8%   |
| SUNY           | 3    | 4    | 5.8%    |
| ОМН            | 4    | 3    | -15.7%  |
| Transportation | 5    | 5    | -18.3%  |
| Health         | 6    | 6    | -19.7%  |
| Tax            | 7    | 7    | -11.8%  |
| ITS (OFT)*     | 8    | 28   | 453.2%  |
| Labor          | 9    | 9    | -21.4%  |
| EnCon          | 10   | 10   | -0.8%   |