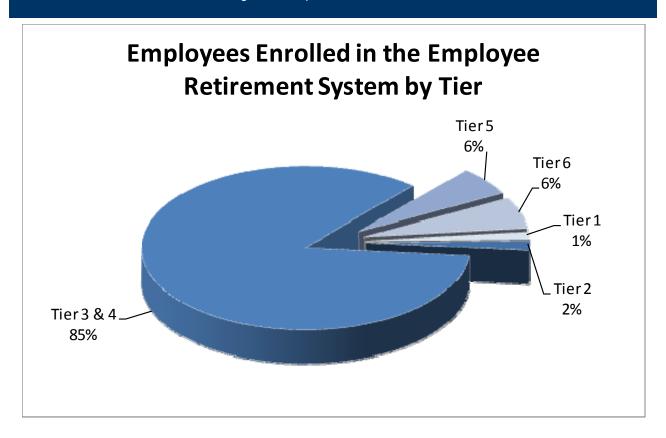

#### Employee Retirement System Members in Tier 1

To qualify for Tier 1, employees must have enrolled before July 1, 1973. Tier 1 employees with 10 years of service may retire at age 55 without penalty. The percentage of the classified service enrolled in the Employee Retirement System in Tier 1 is 1.4 percent. Tier 1 enrollees (whose ages are known) are all 55 or older; 62% of this group (1,217 employees) have 30 or more years of service. Over 75% of the Tier 1 enrollees (1,490) are over 62 and could retire without penalty immediately.

#### Employee Retirement System Members in Tier 2

Tier 2 employees may retire without penalty at age 55 with 30 years of service. To qualify for Tier 2, employees must have enrolled between July 1, 1973, and July 26, 1976. Of the employees enrolled in the Employee Retirement System, 1.8% are in Tier 2. There are 2,008 Tier 2 employees who are age 55 or older; 1,158 (58%) of these employees have 30 or more years of service.

#### Employee Retirement System Members in Tiers 3 & 4

Eighty-five percent of the classified service workforce enrolled in the Employee Retirement System is in Tiers 3 and 4, which include employees enrolled in the Retirement System on July 27, 1976, through December 31, 2009. Of the 121,631 employees in Tiers 3 and 4, 29% (35,511) are 55 or older. In the next five years, an additional 26,471 will become 55 years old. There are 6,781 (19%) employees in Tiers 3 and 4 who are 55 or older and have 30 or more years of service.

#### Employee Retirement System Members in Tier 5

Employees who join the retirement system between January 1, 2010, and March 31, 2012, are enrolled in Tier 5. Employees are vested once they reach ten years of credited service, and can receive retirement benefits at age 55. Because this is a newer retirement tier, it has some of the youngest employees enrolled in the retirement system. Over 59% of the members in this Tier are under 40 years of age. As of January 1, 2014, there were 8,233 employees currently enrolled in Tier 5. The State created Tier 6, which became effective April 1, 2012.

#### Employee Retirement System Members in Tier 6

Employees who join the retirement system since April 1, 2012 are enrolled in Tier 6. Employees are vested once they reach ten years of credited service, and can receive retirement benefits at age 55. This is the newest retirement tier, and therefore, has some of the youngest employees enrolled in the retirement system. Over 65% of the members in this Tier are under 40 years of age. As of January 1, 2014, there were 8,891, employees enrolled in Tier 6.