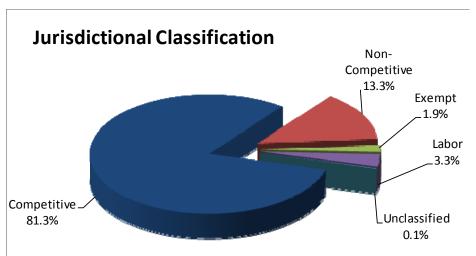

#### Jurisdictional Classification

Positions in the classified service of the Executive Branch of State service are in one of four jurisdictional classes: competitive, non-competitive, exempt or labor. All positions, when created, are in the competitive class unless the State Civil Service Commission approves other than competitive class.

Over the past ten years, the composition of all the jurisdictional classes has remained relatively constant. The competitive class remains the largest, with 81.3 % of positions. The non-competitive, exempt and labor classes represent 13.3%, 1.9% and 3.3% of the workforce, respectively.