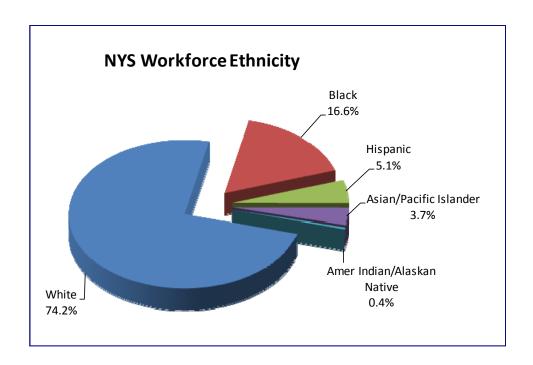

#### Ethnicity

The ethnicity of the State workforce has remained almost unchanged over the past decade. Whites make up 74.2% of the workforce, Blacks 16.6%, Hispanics 5.1%, Asians/Pacific Islanders 3.7%, and American Indians/Alaskan Natives 0.4%.

#### **Employee Ethnicity**

|                            | 2004    |       | 2009    |       | 2013    | 3     | 2014    |       |
|----------------------------|---------|-------|---------|-------|---------|-------|---------|-------|
| White                      | 119,887 | 77.0% | 123,870 | 76.0% | 109,949 | 74.6% | 107,428 | 74.2% |
| Black                      | 24,327  | 15.6% | 25,781  | 15.8% | 24,194  | 16.4% | 24,035  | 16.6% |
| Hispanic                   | 6,561   | 4.2%  | 7,309   | 4.5%  | 7,213   | 4.9%  | 7,314   | 5.1%  |
| Asian/Pacific Islander     | 4,365   | 2.8%  | 5,379   | 3.3%  | 5,407   | 3.7%  | 5,385   | 3.7%  |
| Amer Indian/Alaskan Native | 615     | 0.4%  | 630     | 0.4%  | 574     | 0.4%  | 573     | 0.4%  |
| Unknown                    | 7,608   |       | 6,656   |       | 4,654   |       | 5,658   |       |
| Total                      | 163,363 |       | 169,625 |       | 151,991 |       | 150,393 |       |