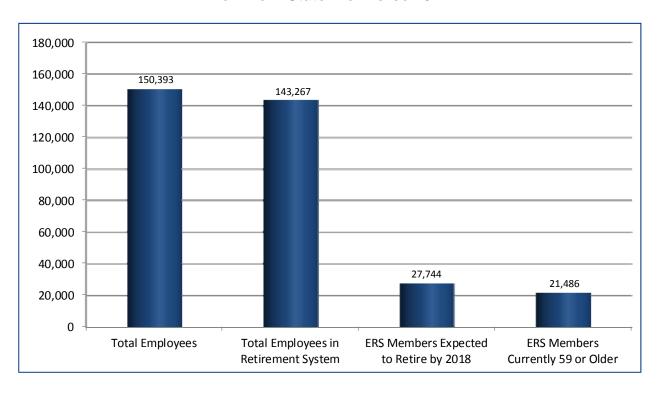

The classified service includes all other positions, with the exception of the uniformed State Police.

The number of employees in the State workforce declined for the fifth consecutive year to 150,393, mostly through attrition. Meanwhile, the number of employees who will be 55 years of age with 30 years of service, the milestone for retirement, within the next five years has inched up to 27,744. Data suggests, however, that employees are working longer. For example, in 2014, 15% of the workforce is over 59 (the average retirement age during the past 3 years) compared to 9% in 2004; similarly 12% of the workforce has over 30 years of service compared to 7% in 2004.

**Methodology:** The Workforce Management Report is a "snapshot" taken on January 1, 2014 of the demographics of the 150,393 employees in the classified service. The number of employees includes both seasonal and part-time employees. The data tables in the report covering a full year represent calendar year 2013. Some employees have elected not to indicate their gender or race, and they have been excluded from calculations of percentages of employees by gender or race. There are 143,267 employees who were enrolled in the Employee Retirement System (ERS), and this is the base figure used in calculations related to retirement eligibility.