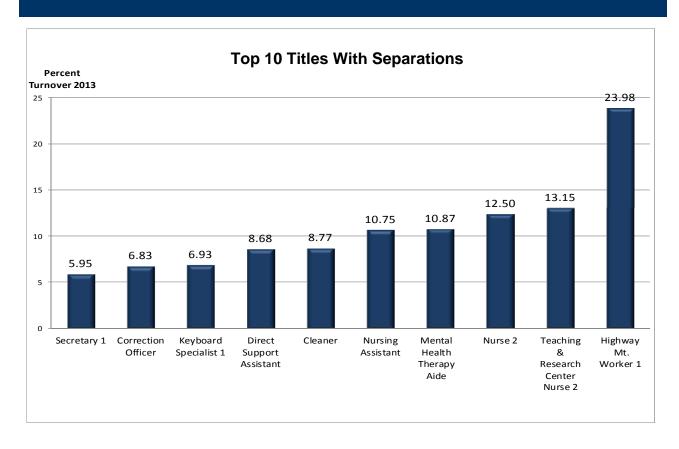

#### Attrition

Attrition includes terminations, resignations, layoffs, retirements, and deaths. The State workforce continues to be highly stable when viewed over time. In fact, the rate of attrition, or the number of employees who leave the workforce, has not changed much since 2001.

In 2013, there were 11,301 positions vacated by employees separated from State service, an attrition rate of 8%. Vacant positions due to retirement represented 49% of this attrition rate.

For the past ten years, the number of retirements has been flat. The average number of retirements in the past few years has been approximately 5,500 per year. The number surged in 2003 and 2010 because of a retirement incentive.