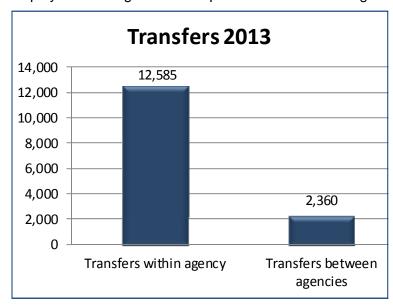

Movement within State service is illustrated by the number of transfers between jobs. In 2013, there were 14,945 transfers. Most of these transfers—12,585 or 84%—resulted from employees moving to different positions in the same agencies in which they were employed.

| Number of employees                                                                             | 150,393         |
|-------------------------------------------------------------------------------------------------|-----------------|
| Median base annual salary                                                                       | \$54,790        |
| Average age                                                                                     | 48              |
| Average length of service                                                                       | 15.4            |
| Percentage unionized                                                                            | 94%             |
| Percentage in the competitive jurisdictional class                                              | 81%             |
| Gender (%)<br>Male/Female                                                                       | 50/50           |
| Most populous title<br>Corrections Officer                                                      | 17,673          |
| Ethnicity (%) White Minority                                                                    | 76%<br>26%      |
| Number/percentage of employees eligible to retire with full benefits within the next five years | 27,744 (18%)    |
| Average age at retirement<br>Number of employees 59 years of age or older                       | 60<br>21,486    |
| Attrition Retirements                                                                           | 11,293<br>5,564 |
| Internal Movement From one agency to another Another job in same agency                         | 2,360<br>12,585 |
| New Hires<br>Average age of new hires                                                           | 9,998<br>37     |