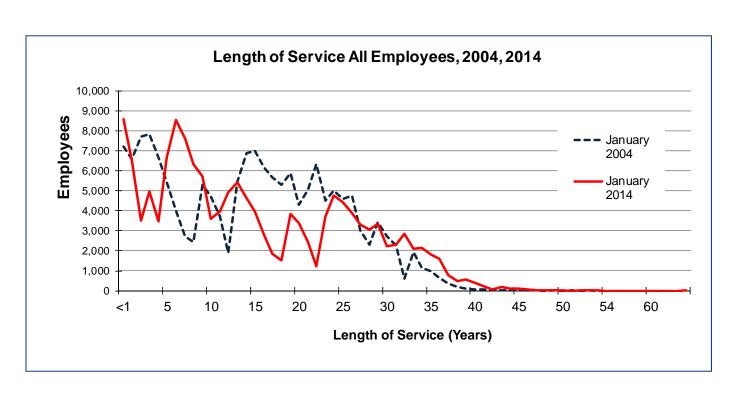

The classified service includes all other positions, with the exception of the uniformed State Police.

The number of employees in the State workforce declined for the fifth consecutive year to 150,393, mostly through attrition. Meanwhile, the number of employees who will be 55 years of age with 30 years of service, the milestone for retirement, within the next five years has inched up to 27,744. Data suggests, however, that employees are working longer. For example, in 2014, 15% of the workforce is over 59 (the average retirement age during the past 3 years) compared to 9% in 2004; similarly 12% of the workforce has over 30 years of service compared to 7% in 2004.

| Number of employees                                                                             | 150,393         |
|-------------------------------------------------------------------------------------------------|-----------------|
| Median base annual salary                                                                       | \$54,790        |
| Average age                                                                                     | 48              |
| Average length of service                                                                       | 15.4            |
| Percentage unionized                                                                            | 94%             |
| Percentage in the competitive jurisdictional class                                              | 81%             |
| Gender (%)<br>Male/Female                                                                       | 50/50           |
| Most populous title<br>Corrections Officer                                                      | 17,673          |
| Ethnicity (%) White Minority                                                                    | 76%<br>26%      |
| Number/percentage of employees eligible to retire with full benefits within the next five years | 27,744 (18%)    |
| Average age at retirement<br>Number of employees 59 years of age or older                       | 60<br>21,486    |
| Attrition Retirements                                                                           | 11,293<br>5,564 |
| Internal Movement From one agency to another Another job in same agency                         | 2,360<br>12,585 |
| New Hires<br>Average age of new hires                                                           | 9,998<br>37     |