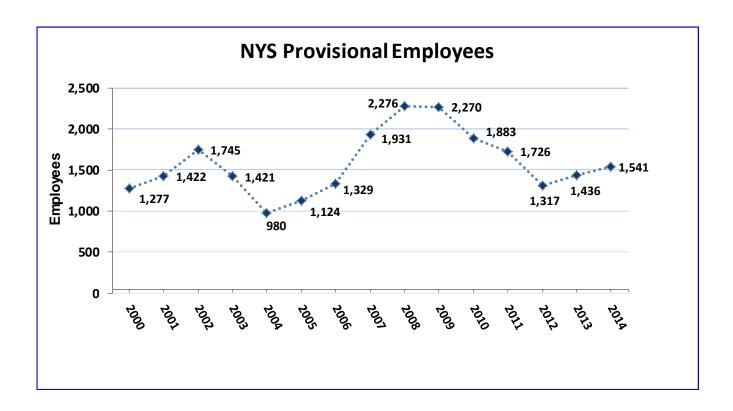

#### **Provisional Employees**

The number of provisional appointments is one indicator of a merit system's ability to assess individuals in order to make permanent appointments. Employees serving provisionally are those that receive non-permanent appointments to competitive class positions when there are no appropriate or viable eligible lists.