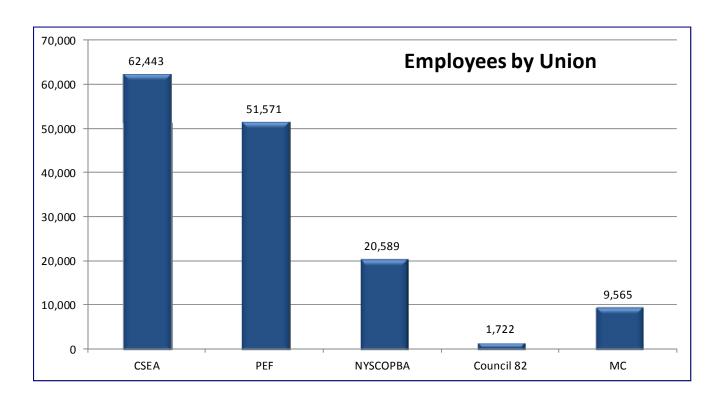

#### **Bargaining Units**

The State's workforce is heavily unionized. The Civil Service Employees Association, which represents approximately 42% of the State's workforce, is the largest union, followed by the Public Employees Federation, which represents close to 34% of the workforce. Only 6% of the workforce does not belong to a union.