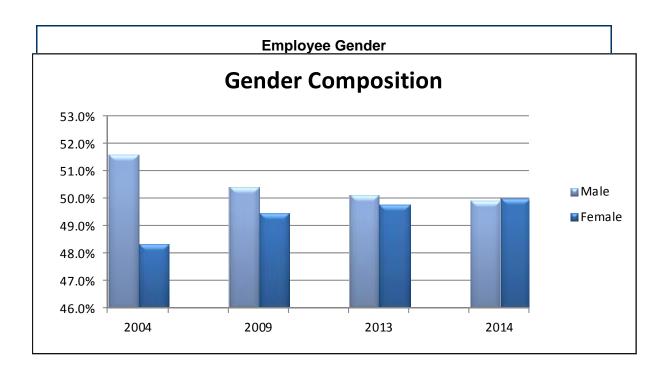

#### Gender

The gender composition of the workforce is consistent with that of previous years. In 2014 the split is 50/50.