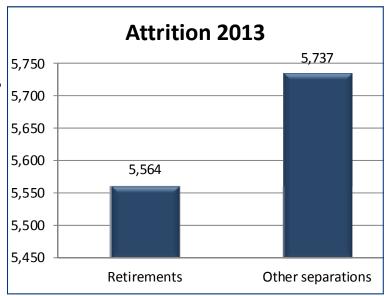

#### Attrition

Attrition includes terminations, resignations, layoffs, retirements, and deaths. The State workforce continues to be highly stable when viewed over time. In fact, the rate of attrition, or the number of employees who leave the workforce, has not changed much since 2001.

In 2013, there were 11,301 positions vacated by employees separated from State service, an attrition rate of 8%. Vacant positions due to retirement represented 49% of this attrition rate.

For the past ten years, the number of retirements has been flat. The average number of retirements in the past few years has been approximately 5,500 per year. The number surged in 2003 and 2010 because of a retirement incentive.