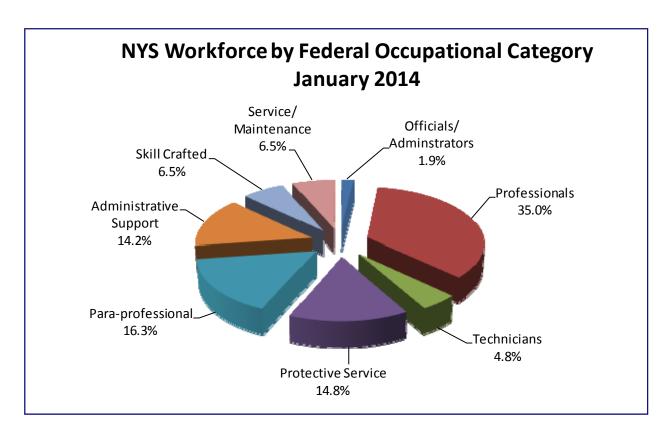

#### Federal Occupational Categories

The following table reflects occupational data for State titles based on the Federal Occupational Categories established by the U.S. Bureau of Labor Statistics. The Professional cluster is the largest segment of the State's workforce. The distribution of employees in the various categories has remained relatively stable over the past ten years.

## Mean and Median Salary by Federal Occupational Category As of January 2014

|                              | Salary    |           |
|------------------------------|-----------|-----------|
| FOC                          | Mean      | Median    |
|                              |           |           |
| Administrative Support       | \$40,589  | \$40,136  |
| Officials and Administrators | \$105,793 | \$104,080 |
| Paraprofessionals            | \$41,490  | \$40,136  |
| Professionals                | \$72,939  | \$68,539  |
| Protective Service           | \$61,193  | \$60,593  |
| Service Maintenance          | \$34,958  | \$34,317  |
| Skilled Craft                | \$45,171  | \$45,920  |
| Technicians                  | \$52,321  | \$49,821  |
| All Employees                | \$57,784  | \$54,790  |