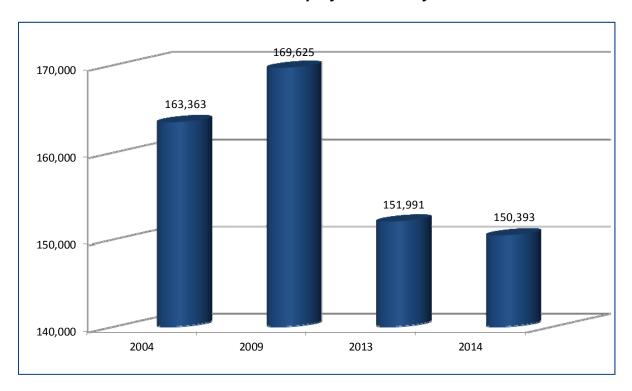

#### Total Number of New York State Employees January of Each Year Shown

| Salary Grade Distribution for January |                 |       |         |       |         |       |         |       |  |  |  |  |
|---------------------------------------|-----------------|-------|---------|-------|---------|-------|---------|-------|--|--|--|--|
| Salary Grades/<br>Ranges              | ades/ 2004 2009 |       | 2013    |       | 2014    |       |         |       |  |  |  |  |
| 1 - 5                                 | 5,158           | 3.2%  | 4,855   | 2.9%  | 4,557   | 3.0%  | 4,553   | 3.0%  |  |  |  |  |
| 6                                     | 11,480          | 7.0%  | 9,567   | 5.6%  | 7,462   | 4.9%  | 6,961   | 4.6%  |  |  |  |  |
| 7 - 8                                 | 6,988           | 4.3%  | 7,381   | 4.4%  | 7,164   | 4.7%  | 7,078   | 4.7%  |  |  |  |  |
| 9                                     | 24,923          | 15.3% | 25,155  | 14.8% | 23,883  | 15.7% | 23,677  | 15.7% |  |  |  |  |
| 10 - 11                               | 9,509           | 5.8%  | 9,455   | 5.6%  | 8,562   | 5.6%  | 8,403   | 5.6%  |  |  |  |  |
| 12                                    | 6,781           | 4.2%  | 7,260   | 4.3%  | 6,552   | 4.3%  | 6,383   | 4.2%  |  |  |  |  |
| 13                                    | 3,220           | 2.0%  | 3,929   | 2.3%  | 3,414   | 2.2%  | 3,365   | 2.2%  |  |  |  |  |
| 14                                    | 27,983          | 17.1% | 28,725  | 16.9% | 26,353  | 17.3% | 26,347  | 17.5% |  |  |  |  |
| 15 - 18                               | 26,042          | 15.9% | 28,885  | 17.0% | 26,883  | 17.7% | 26,533  | 17.6% |  |  |  |  |
| 19 - 23                               | 18,531          | 11.3% | 19,928  | 11.7% | 17,853  | 11.7% | 17,449  | 11.6% |  |  |  |  |
| 24 - 25 & M1                          | 5,264           | 3.2%  | 6,257   | 3.7%  | 5,689   | 3.7%  | 5,764   | 3.8%  |  |  |  |  |
| 26 - 27 & M2                          | 2,895           | 1.8%  | 3,382   | 2.0%  | 2,935   | 1.9%  | 2,997   | 2.0%  |  |  |  |  |
| 28 - 29 & M3                          | 1,515           | 0.9%  | 1,715   | 1.0%  | 1,451   | 1.0%  | 1,479   | 1.0%  |  |  |  |  |
| 30 - 31 & M4                          | 1,166           | 0.7%  | 1,244   | 0.7%  | 1,059   | 0.7%  | 1,029   | 0.7%  |  |  |  |  |
| 32 - 33 & M5                          | 467             | 0.3%  | 541     | 0.3%  | 441     | 0.3%  | 415     | 0.3%  |  |  |  |  |
| 34 - 35 & M6                          | 618             | 0.4%  | 655     | 0.4%  | 522     | 0.3%  | 514     | 0.3%  |  |  |  |  |
| 36 - 37 & M7                          | 289             | 0.2%  | 336     | 0.2%  | 278     | 0.2%  | 267     | 0.2%  |  |  |  |  |
| 38 & M8                               | 900             | 0.6%  | 1,005   | 0.6%  | 926     | 0.6%  | 909     | 0.6%  |  |  |  |  |
| NS*                                   | 9,351           | 5.7%  | 9,071   | 5.3%  | 5,746   | 3.8%  | 6,012   | 4.0%  |  |  |  |  |
| OS**                                  | 283             | 0.2%  | 279     | 0.2%  | 261     | 0.2%  | 258     | 0.2%  |  |  |  |  |
| Total                                 | 163,363         |       | 169,625 |       | 151,991 |       | 150,393 |       |  |  |  |  |