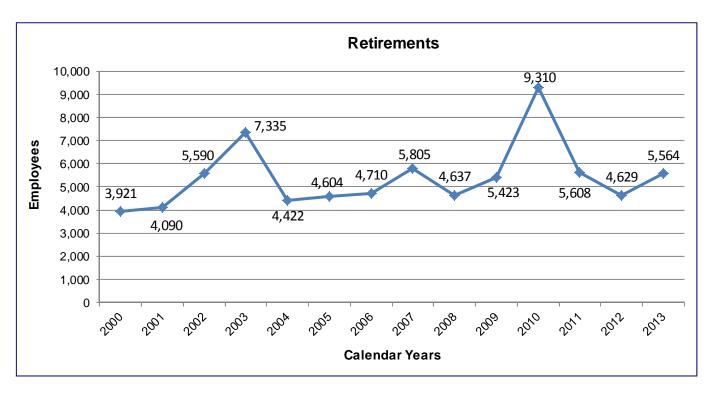

In 2013, there were 11,301 positions vacated by employees separated from State service, an attrition rate of 8%. Vacant positions due to retirement represented 49% of this attrition rate.

For the past ten years, the number of retirements has been flat. The average number of retirements in the past few years has been approximately 5,500 per year. The number surged in 2003 and 2010 because of a retirement incentive.

| Number of employees                                                                             | 150,393         |
|-------------------------------------------------------------------------------------------------|-----------------|
| Median base annual salary                                                                       | \$54,790        |
| Average age                                                                                     | 48              |
| Average length of service                                                                       | 15.4            |
| Percentage unionized                                                                            | 94%             |
| Percentage in the competitive jurisdictional class                                              | 81%             |
| Gender (%)<br>Male/Female                                                                       | 50/50           |
| Most populous title<br>Corrections Officer                                                      | 17,673          |
| Ethnicity (%) White Minority                                                                    | 76%<br>26%      |
| Number/percentage of employees eligible to retire with full benefits within the next five years | 27,744 (18%)    |
| Average age at retirement<br>Number of employees 59 years of age or older                       | 60<br>21,486    |
| Attrition Retirements                                                                           | 11,293<br>5,564 |
| Internal Movement From one agency to another Another job in same agency                         | 2,360<br>12,585 |
| New Hires<br>Average age of new hires                                                           | 9,998<br>37     |