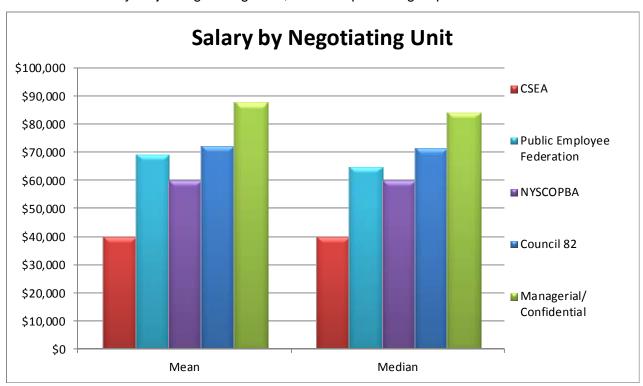

#### Salary Information

The median base annual salary for a State employee in 2013 was \$54,790, which excludes overtime, differentials and other salary enhancements. The following tables highlight mean and median salaries by major negotiating units, and occupational groups.

## Mean and Median Salary by Federal Occupational Category As of January 2014

|                              | Salary    |           |
|------------------------------|-----------|-----------|
| FOC                          | Mean      | Median    |
|                              |           |           |
| Administrative Support       | \$40,589  | \$40,136  |
| Officials and Administrators | \$105,793 | \$104,080 |
| Paraprofessionals            | \$41,490  | \$40,136  |
| Professionals                | \$72,939  | \$68,539  |
| Protective Service           | \$61,193  | \$60,593  |
| Service Maintenance          | \$34,958  | \$34,317  |
| Skilled Craft                | \$45,171  | \$45,920  |
| Technicians                  | \$52,321  | \$49,821  |
| All Employees                | \$57,784  | \$54,790  |