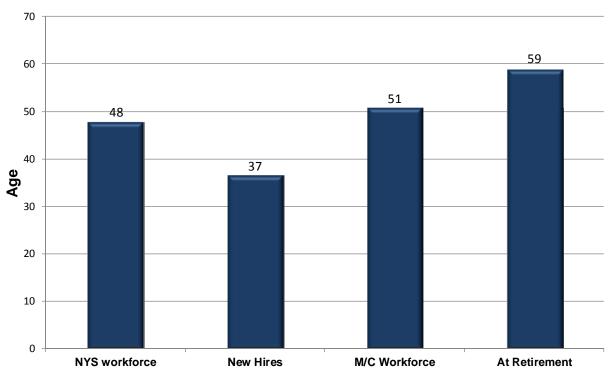

Recent workforce trends continue to remain consistent. For example, the average age of the workforce has remained 48 since 2011. Further, the average age of a new employee has also held steady at 37 years of age. The gender of the workforce continues to be evenly split.

| Number of employees                                                                             | 150,393         |
|-------------------------------------------------------------------------------------------------|-----------------|
| Median base annual salary                                                                       | \$54,790        |
| Average age                                                                                     | 48              |
| Average length of service                                                                       | 15.4            |
| Percentage unionized                                                                            | 94%             |
| Percentage in the competitive jurisdictional class                                              | 81%             |
| Gender (%)<br>Male/Female                                                                       | 50/50           |
| Most populous title<br>Corrections Officer                                                      | 17,673          |
| Ethnicity (%) White Minority                                                                    | 76%<br>26%      |
| Number/percentage of employees eligible to retire with full benefits within the next five years | 27,744 (18%)    |
| Average age at retirement<br>Number of employees 59 years of age or older                       | 60<br>21,486    |
| Attrition Retirements                                                                           | 11,293<br>5,564 |
| Internal Movement From one agency to another Another job in same agency                         | 2,360<br>12,585 |
| New Hires<br>Average age of new hires                                                           | 9,998<br>37     |

#### The Aging of the State Workforce

Key Facts about the Age of the Workforce:

- Average age is 48
- Average length of service is 15.4 years
- Average age at retirement is 59
- Average length of service at retirement is 27 years
- 47% of the workforce is 50 or older (70,973 employees)
- 28% of the workforce is 55 or older (42,487 employees)
- In the next 5 years, 27,744 employees will be 55 or older with 30 years of service
- 10% of the workforce is 30 or younger (14,475)

The high average age (37) of new hires and salary compression issues in the M/C portion of the workforce could cause a shortage of future managers to fill State positions.

#### Recruitment and Hiring

In 2013, the average age of a new hire to State service was 37. In, 2013, there were almost 10,000 individuals hired. The hiring was split 50/50 male and female. Of the new employees hired in 2013 who provided their ethnicity, 70% were White; 19.4% Black; 7.1% Hispanic; 3.5% Asian/Pacific Islander and .4% American Indian/Alaskan Native.