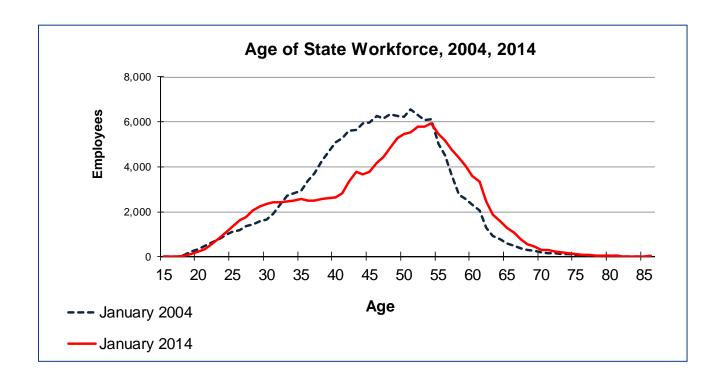

#### Age Distribution of Workforce

The State workforce includes employees from a range of age groups including high school students who have landed their first summer jobs to senior citizens enjoying a second career. There are few employees at either extreme of the age range.

|     | # of Employees |         | # of Employees |
|-----|----------------|---------|----------------|
| Age | January 2014   | Age     | January 2014   |
| 15  | 1              | 46      | 4,177          |
| 16  | 16             | 47      | 4,440          |
| 17  | 22             | 48      | 4,820          |
| 18  | 33             | 49      | 5,261          |
| 19  | 108            | 50      | 5,448          |
| 20  | 215            | 51      | 5,519          |
| 21  | 322            | 52      | 5,774          |
| 22  | 562            | 53      | 5,801          |
| 23  | 807            | 54      | 5,944          |
| 24  | 1,071          | 55      | 5,445          |
| 25  | 1,319          | 56      | 5,149          |
| 26  | 1,599          | 57      | 4,763          |
| 27  | 1,754          | 58      | 4,410          |
| 28  | 2,073          | 59      | 4,040          |
| 29  | 2,241          | 60      | 3,579          |
| 30  | 2,332          | 61      | 3,335          |
| 31  | 2,424          | 62      | 2,444          |
| 32  | 2,412          | 63      | 1,882          |
| 33  | 2,453          | 64      | 1,581          |
| 34  | 2,481          | 65      | 1,279          |
| 35  | 2,552          | 66      | 1,076          |
| 36  | 2,496          | 67      | 779            |
| 37  | 2,501          | 68      | 546            |
| 38  | 2,573          | 69      | 444            |
| 39  | 2,595          | 70      | 304            |
| 40  | 2,635          | Over 70 | 1,431          |
| 41  | 2,822          | Unknown | 3,777          |
| 42  | 3,323          |         | 150,393        |
| 43  | 3,762          |         |                |
| 44  | 3,667          |         |                |
| 45  | 3,774          |         |                |