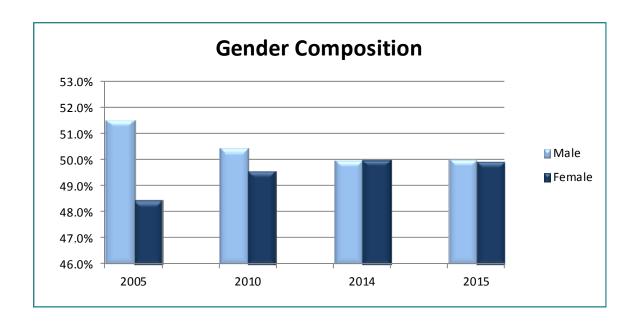

#### Gender

The gender composition of the workforce is consistent with that of previous years. In 2015 the split is 50/50.

|         | Employee Gender |       |         |       |         |       |         |       |  |  |  |  |  |  |
|---------|-----------------|-------|---------|-------|---------|-------|---------|-------|--|--|--|--|--|--|
|         | 2005            | 5     | 2010    | 0     | 2014    | 4     | 201     | 5     |  |  |  |  |  |  |
| Female  | 81,812          | 50.2% | 81,812  | 49.6% | 75,179  | 50.0% | 74,571  | 50.0% |  |  |  |  |  |  |
| Male    | 83,232          | 51.0% | 83,232  | 50.4% | 75,081  | 50.0% | 74,627  | 50.0% |  |  |  |  |  |  |
| Unknown | 140             |       | 140     |       | 133     |       | 220     |       |  |  |  |  |  |  |
| Total   | 165,184         |       | 165,184 |       | 150,393 |       | 149,418 |       |  |  |  |  |  |  |