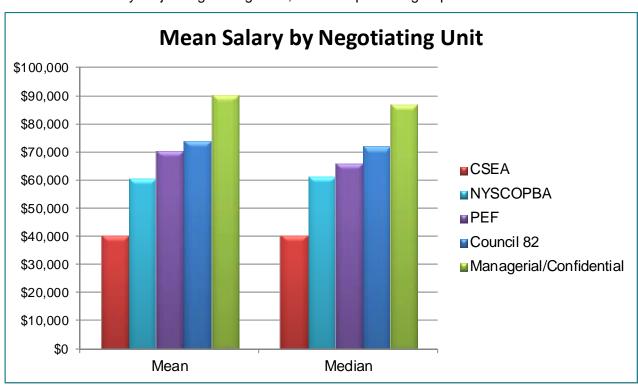

#### Salary Information

The median base annual salary for a State employee in 2014 was \$55,157, which excludes overtime, differentials and other salary enhancements. The following tables highlight mean and median salaries by major negotiating units, and occupational groups.

#### Mean and Median Salary by Federal Occupational Category As of January 2015

|                              | Salary    |           |
|------------------------------|-----------|-----------|
| FOC                          | Mean      | Median    |
| Administrative Support       | \$41,417  | \$40,936  |
| Officials and Administrators | \$109,077 | \$106,162 |
| Paraprofessionals            | \$42,196  | \$40,936  |
| Professionals                | \$74,150  | \$69,910  |
| Protective Service           | \$61,893  | \$61,805  |
| Service Maintenance          | \$35,541  | \$34,875  |
| Skilled Craft                | \$45,784  | \$46,836  |
| Technicians                  | \$53,236  | \$50,814  |
| All Employees                | \$58,965  | \$55,157  |