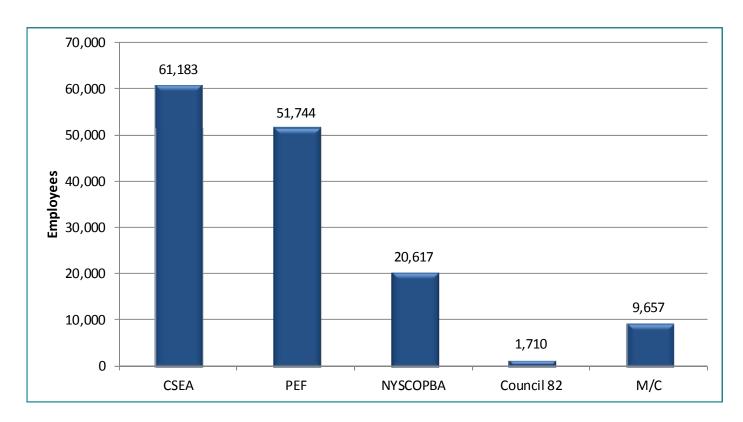

#### **Bargaining Units**

The State's workforce is heavily unionized. The Civil Service Employees Association (CSEA), which represents approximately 41% of the State's workforce, is the largest union, followed by the Public Employees Federation (PEF), which represents close to 35% of the workforce. Only 6% of the workforce does not belong to a union (M/C).