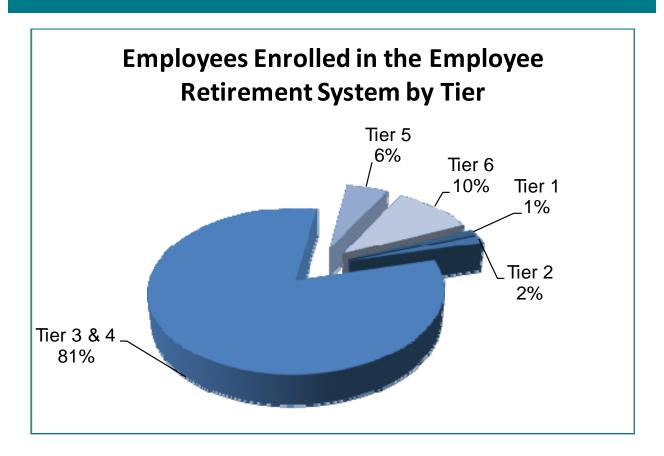

#### Employee Retirement System Members in Tiers 3 & 4

Over 80% of the classified service workforce enrolled in the Employee Retirement System is in Tiers 3 and 4, which include employees enrolled in the Retirement System on July 27, 1976, through December 31, 2009. Of the 115,152 employees in Tiers 3 and 4, 31% (36,059) are 55 or older. In the next five years, an additional 25,067 will become 55 years old. There are 7,495 (21%) employees in Tiers 3 and 4 who are 55 or older and have 30 or more years of service.

#### Employee Retirement System Members in Tier 5

Employees who joined the retirement system between January 1, 2010, and March 31, 2012, are enrolled in Tier 5. Employees are vested once they reach ten years of credited service, and can receive retirement benefits at age 55. Because this is a newer retirement tier, it has some of the youngest employees enrolled in the retirement system. Over 57% of the members in this Tier are under 40 years of age. As of January 1, 2015, there were 7,907 employees currently enrolled in Tier 5. The State created Tier 6, which became effective April 1, 2012.

#### Employee Retirement System Members in Tier 6

Employees who join the retirement system since April 1, 2012 are enrolled in Tier 6. Employees are vested once they reach ten years of credited service, and can receive retirement benefits at age 55. This is the newest retirement tier, and therefore, has some of the youngest employees enrolled in the retirement system. Over 85% of the members in this Tier are under 40 years of age. As of January 1, 2015, there were 14,723 employees enrolled in Tier 6.