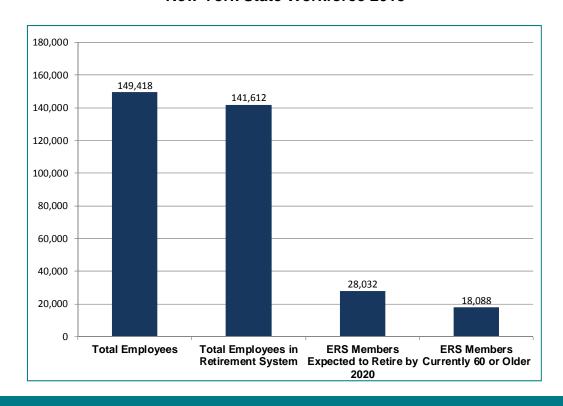

**Methodology:** The Workforce Management Report is a "snapshot" taken on January 1, 2015 of the demographics of the 149,418 employees in the classified service. The number of employees includes both seasonal and part-time employees. The data tables in the report covering a full year represent calendar year 2014. Some employees have elected not to indicate their gender or race, and they have been excluded from calculations of percentages of employees by gender or race. There are 141,612 employees who were enrolled in the Employee Retirement System (ERS), and this is the base figure used in calculations related to retirement eligibility.

#### **New York State Workforce 2015**