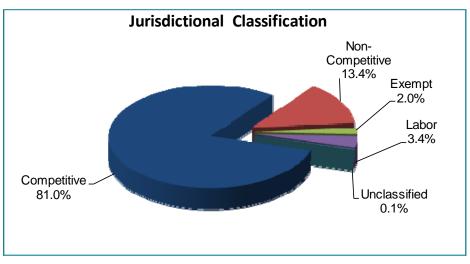

#### Jurisdictional Classification

Positions in the classified service of the Executive Branch of State service are in one of four jurisdictional classes: competitive, non-competitive, exempt or labor. Positions, when created, are generally in the competitive class unless the State Civil Service Commission approves other than competitive class.

Over the past ten years, the composition of all the jurisdictional classes has remained relatively constant. The competitive class remains the largest, with 81.0 % of positions. The non-competitive, exempt and labor classes represent 13.4%, 2.0% and 3.4% of the workforce, respectively.