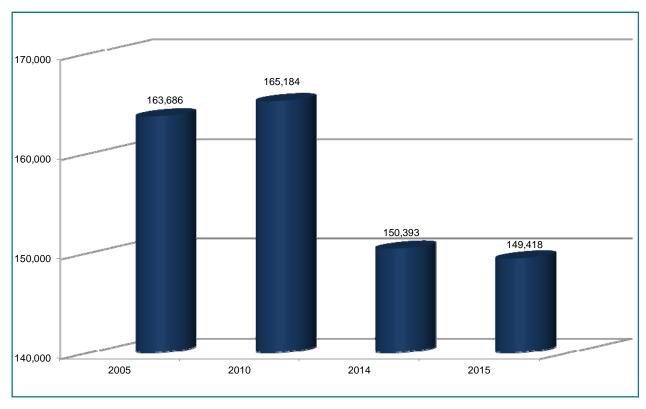

The classified service includes all other positions, with the exception of the uniformed State Police.

The number of employees in the State workforce declined for the fifth consecutive year to 149,418 through attrition. Meanwhile, the number of employees who will be 55 years of age with 30 years of service, the milestone for retirement, within the next five years has inched up to 28,032. Data suggests that employees are working longer. For example, in 2014, the average age at retirement crept up to 60 after a number of years at 59; the average age at retirement in 2010 was 58. Over 12% of the workforce is over 60 and 9% of the workforce has over 30 years of service.

#### Total Number of New York State Employees January of Each Year Shown

| Salary Grade Distribution for January |         |       |         |       |         |       |         |       |  |  |  |
|---------------------------------------|---------|-------|---------|-------|---------|-------|---------|-------|--|--|--|
| Salary Grades/<br>Ranges              | 2005    | ;     | 2010    | •     | 2014    |       | 2015    |       |  |  |  |
| 1 - 5                                 | 5,059   | 3.1%  | 4,728   | 2.9%  | 4,553   | 3.0%  | 4,462   | 3.0%  |  |  |  |
| 6                                     | 10,935  | 6.7%  | 9,010   | 5.5%  | 6,961   | 4.6%  | 6,672   | 4.5%  |  |  |  |
| 7 - 8                                 | 7,084   | 4.3%  | 7,307   | 4.4%  | 7,078   | 4.7%  | 7,105   | 4.8%  |  |  |  |
| 9                                     | 24,827  | 15.2% | 24,250  | 14.7% | 23,677  | 15.7% | 23,126  | 15.5% |  |  |  |
| 10 - 11                               | 9,534   | 5.8%  | 9,166   | 5.5%  | 8,403   | 5.6%  | 7,977   | 5.3%  |  |  |  |
| 12                                    | 6,829   | 4.2%  | 6,932   | 4.2%  | 6,383   | 4.2%  | 6,280   | 4.2%  |  |  |  |
| 13                                    | 3,222   | 2.0%  | 3,746   | 2.3%  | 3,365   | 2.2%  | 3,258   | 2.2%  |  |  |  |
| 14                                    | 28,353  | 17.3% | 27,965  | 16.9% | 26,347  | 17.5% | 26,370  | 17.6% |  |  |  |
| 15 - 18                               | 26,324  | 16.1% | 28,622  | 17.3% | 26,533  | 17.6% | 26,511  | 17.7% |  |  |  |
| 19 - 23                               | 18,539  | 11.3% | 19,488  | 11.8% | 17,449  | 11.6% | 17,513  | 11.7% |  |  |  |
| 24 - 25 & M1                          | 5,360   | 3.3%  | 6,082   | 3.7%  | 5,764   | 3.8%  | 5,811   | 3.9%  |  |  |  |
| 26 - 27 & M2                          | 2,943   | 1.8%  | 3,195   | 1.9%  | 2,997   | 2.0%  | 3,023   | 2.0%  |  |  |  |
| 28 - 29 & M3                          | 1,551   | 0.9%  | 1,651   | 1.0%  | 1,479   | 1.0%  | 1,456   | 1.0%  |  |  |  |
| 30 - 31 & M4                          | 1,169   | 0.7%  | 1,205   | 0.7%  | 1,029   | 0.7%  | 1,046   | 0.7%  |  |  |  |
| 32 - 33 & M5                          | 504     | 0.3%  | 524     | 0.3%  | 415     | 0.3%  | 418     | 0.3%  |  |  |  |
| 34 - 35 & M6                          | 625     | 0.4%  | 624     | 0.4%  | 514     | 0.3%  | 514     | 0.3%  |  |  |  |
| 36 - 37 & M7                          | 300     | 0.2%  | 324     | 0.2%  | 267     | 0.2%  | 251     | 0.2%  |  |  |  |
| 38 & M8                               | 889     | 0.5%  | 997     | 0.6%  | 909     | 0.6%  | 862     | 0.6%  |  |  |  |
| NS*                                   | 9,363   | 5.7%  | 9,102   | 5.5%  | 6,012   | 4.0%  | 6,504   | 4.4%  |  |  |  |
| OS**                                  | 276     | 0.2%  | 266     | 0.2%  | 258     | 0.2%  | 259     | 0.2%  |  |  |  |
| Total                                 | 163,686 |       | 165,184 |       | 150,393 |       | 149,418 |       |  |  |  |