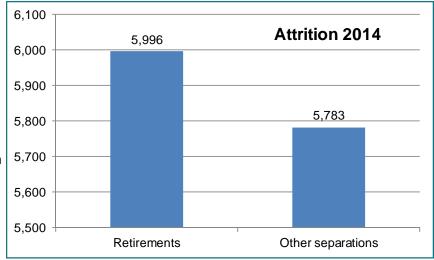

#### Attrition

Attrition includes terminations, resignations, layoffs, retirements, and deaths. The State workforce continues to be highly stable when viewed over time. In fact, the rate of attrition, or the number of employees who leave the workforce, has not changed much since 2001.

In 2014, there were 11,779 positions vacated by employees separated from State service, an attrition rate of 8%. Vacant positions due to retirement represented 51% of this attrition rate.

For the past ten years, the number of retirements has been fairly flat. The number surged in 2003 and 2010 because of a retirement incentive.