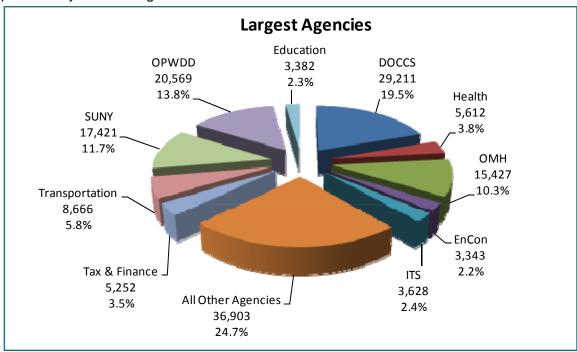

#### Agencies by Size of Workforce

The first of the next two charts shows the number of employees in the ten largest agencies and the percentage of the classified service workforce they represent. These ten agencies employ 75% of the Executive Branch workforce. The remaining 25% is distributed among approximately 59 other agencies.

Rank by Number of Employees

| 105107         | JAN  | JAN  | GROWTH  |
|----------------|------|------|---------|
| AGENCY         | 2015 | 2005 | 2005-15 |
| DOCCS          | 1    | 1    | -8.1%   |
| OPWDD          | 2    | 2    | -13.6%  |
| SUNY           | 3    | 4    | 3.7%    |
| ОМН            | 4    | 3    | -11.5%  |
| Transportation | 5    | 5    | -11.8%  |
| Health         | 6    | 6    | -14.9%  |
| Tax & Finance  | 7    | 7    | 3.9%    |
| ITS (OFT)*     | 8    | 28   | 461.6%  |
| Education      | 9    | 12   | 8.2%    |
| EnCon          | 10   | 10   | -15.0%  |