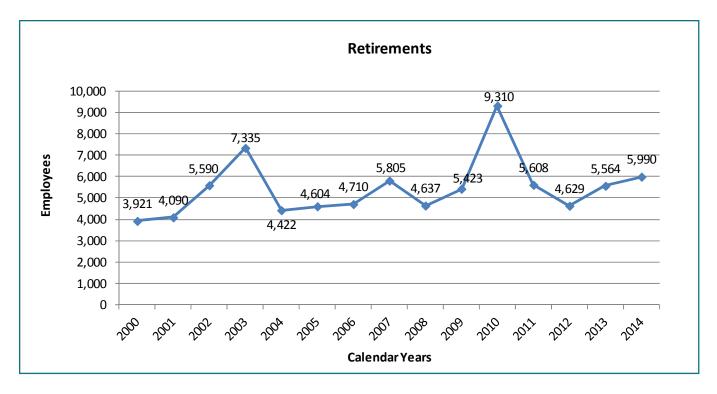

In 2014, there were 11,779 positions vacated by employees separated from State service, an attrition rate of 8%. Vacant positions due to retirement represented 51% of this attrition rate.

For the past ten years, the number of retirements has been fairly flat. The number surged in 2003 and 2010 because of a retirement incentive.