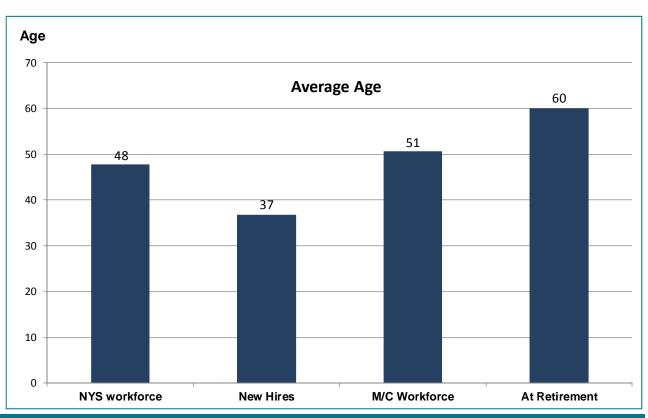

Workforce trends remain consistent with years past. New York State's workforce remains highly unionized as 94% of all workers are represented by collective bargaining agreements. The gender of the workforce continues to be almost evenly split. Further, the average age of the workforce has remained at 48 over the past four years and the average age of new hires is 37, consistent with years past.

#### Workforce Highlights

These statistics reflect the classified service workforce, under the authority of the Department of Civil Service, as of January 2015. Retirement projections are based on employees enrolled in the Employee Retirement System.

| Number of employees                                                                             | 149,418         |
|-------------------------------------------------------------------------------------------------|-----------------|
| Median base annual salary                                                                       | \$55,157        |
| Average age                                                                                     | 48              |
| Average length of service                                                                       | 15.2            |
| Percentage unionized                                                                            | 94%             |
| Percentage in the competitive jurisdictional class                                              | 81%             |
| Gender (%)<br>Male/Female                                                                       | 50/50           |
| Most populous title<br>Corrections Officer                                                      | 17,721          |
| Ethnicity (%) White Non-White                                                                   | 74%<br>26%      |
| Number/percentage of employees eligible to retire with full benefits within the next five years | 28,032 (19%)    |
| Average age at retirement<br>Number of employees 60 years of age or older                       | 60<br>18,088    |
| Attrition Retirements                                                                           | 11,779<br>5,996 |
| Internal Movement From one agency to another Another job in same agency                         | 2,905<br>13,857 |
| New Hires<br>Average age of new hires                                                           | 9,914<br>37     |

#### The Aging of the State Workforce

Key Facts about the Age of the Workforce:

- Average age is 48
- Average length of service is 15.2 years
- Average age at retirement is 60
- Average length of service at retirement is 27 years
- 47% of the workforce is 50 or older (70,486 employees)
- 29% of the workforce is 55 or older (42,977 employees)
- In the next 5 years, 28,032 employees will be 55 or older with 30 years of service
- 9% of the workforce is 30 or younger (12,721)

The high average age (37) of new hires and salary compression issues in the M/C portion of the workforce could cause a shortage of future managers to fill State positions.

<sup>\*\*</sup> Other Statutory: Most of the reported OS positions are in the Unclassified Service or are Superintendents of Correctional Facilities.