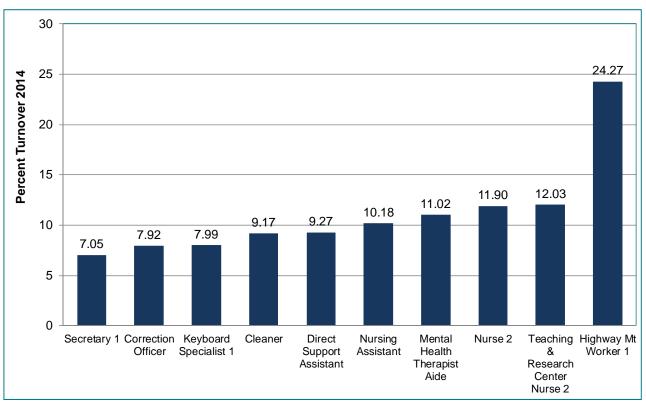

#### Attrition

Attrition includes terminations, resignations, layoffs, retirements, and deaths. The State workforce continues to be highly stable when viewed over time. In fact, the rate of attrition, or the number of employees who leave the workforce, has not changed much since 2001.

In 2014, there were 11,779 positions vacated by employees separated from State service, an attrition rate of 8%. Vacant positions due to retirement represented 51% of this attrition rate.

For the past ten years, the number of retirements has been fairly flat. The number surged in 2003 and 2010 because of a retirement incentive.