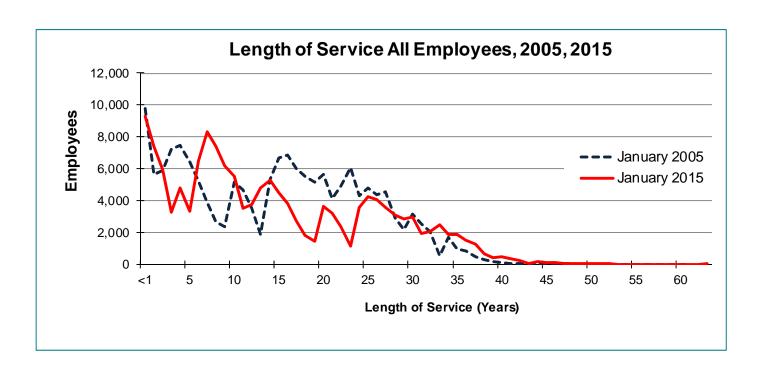

| Number of employees                                                                             | 149,418         |
|-------------------------------------------------------------------------------------------------|-----------------|
| Median base annual salary                                                                       | \$55,157        |
| Average age                                                                                     | 48              |
| Average length of service                                                                       | 15.2            |
| Percentage unionized                                                                            | 94%             |
| Percentage in the competitive jurisdictional class                                              | 81%             |
| Gender (%)<br>Male/Female                                                                       | 50/50           |
| Most populous title<br>Corrections Officer                                                      | 17,721          |
| Ethnicity (%) White Non-White                                                                   | 74%<br>26%      |
| Number/percentage of employees eligible to retire with full benefits within the next five years | 28,032 (19%)    |
| Average age at retirement<br>Number of employees 60 years of age or older                       | 60<br>18,088    |
| Attrition Retirements                                                                           | 11,779<br>5,996 |
| Internal Movement From one agency to another Another job in same agency                         | 2,905<br>13,857 |
| New Hires<br>Average age of new hires                                                           | 9,914<br>37     |

#### The Aging of the State Workforce

Key Facts about the Age of the Workforce:

- Average age is 48
- Average length of service is 15.2 years
- Average age at retirement is 60
- Average length of service at retirement is 27 years
- 47% of the workforce is 50 or older (70,486 employees)
- 29% of the workforce is 55 or older (42,977 employees)
- In the next 5 years, 28,032 employees will be 55 or older with 30 years of service
- 9% of the workforce is 30 or younger (12,721)