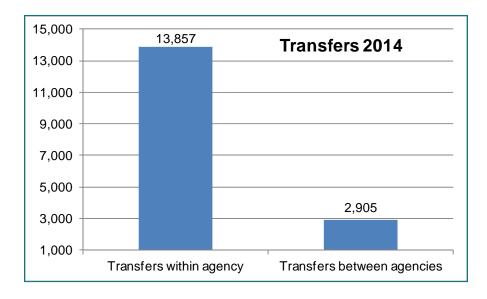

Movement within State service is illustrated by the number of transfers between jobs. In 2014, there were 16,762 transfers. Most of these transfers—13,857 or 83%—resulted from employees moving to different positions in the same agencies in which they were employed.