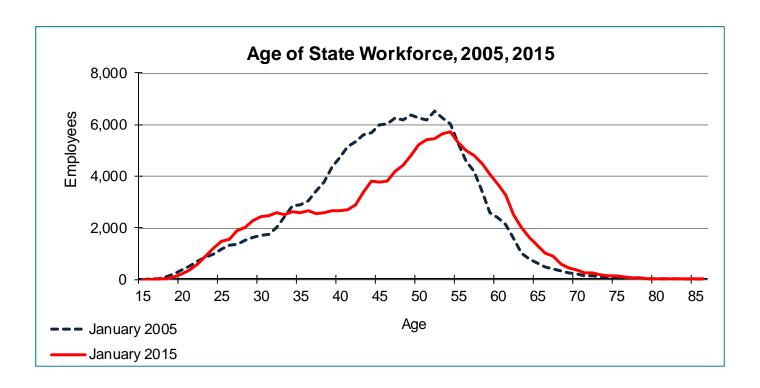

#### Age Distribution of Workforce

The State workforce includes employees from a range of age groups including high school students who have landed their first summer jobs to senior citizens enjoying a second career. There are few employees at either extreme of the age range.

| Age | # of Employees<br>January 2015 | Age     | # of Employees<br>January 2015 |
|-----|--------------------------------|---------|--------------------------------|
| 15  | 2                              | 46      | 3,824                          |
| 16  | 8                              | 47      | 4,204                          |
| 17  | 27                             | 48      | 4,426                          |
| 18  | 22                             | 49      | 4,793                          |
| 19  | 110                            | 50      | 5,234                          |
| 20  | 206                            | 51      | 5,430                          |
| 21  | 387                            | 52      | 5,468                          |
| 22  | 611                            | 53      | 5,662                          |
| 23  | 899                            | 54      | 5,715                          |
| 24  | 1,217                          | 55      | 5,317                          |
| 25  | 1,464                          | 56      | 5,011                          |
| 26  | 1,561                          | 57      | 4,802                          |
| 27  | 1,896                          | 58      | 4,490                          |
| 28  | 2,010                          | 59      | 4,087                          |
| 29  | 2,301                          | 60      | 3,715                          |
| 30  | 2,455                          | 61      | 3,266                          |
| 31  | 2,486                          | 62      | 2,500                          |
| 32  | 2,578                          | 63      | 2,023                          |
| 33  | 2,527                          | 64      | 1,641                          |
| 34  | 2,610                          | 65      | 1,312                          |
| 35  | 2,584                          | 66      | 1,028                          |
| 36  | 2,669                          | 67      | 895                            |
| 37  | 2,553                          | 68      | 614                            |
| 38  | 2,577                          | 69      | 456                            |
| 39  | 2,676                          | 70      | 367                            |
| 40  | 2,660                          | Over 70 | 1,453                          |
| 41  | 2,717                          | Unknown | 4,004                          |
| 42  | 2,896                          |         | 149,418                        |
| 43  | 3,405                          |         |                                |
| 44  | 3,809                          |         |                                |
| 45  | 3,758                          |         |                                |