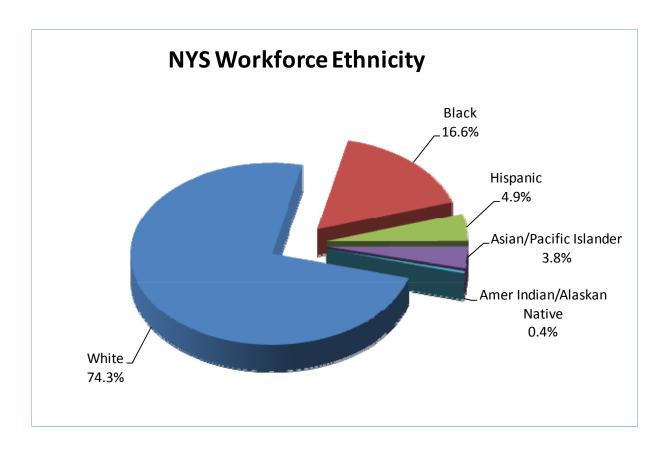

Ethnicity

The ethnicity of the State workforce has remained almost unchanged over the past decade.

#### **Employee Ethnicity**

|                            | 200     | 5     | 2010    | 0     | 201     | 4     | 2015    |       |  |
|----------------------------|---------|-------|---------|-------|---------|-------|---------|-------|--|
| White                      | 118,885 | 76.7% | 120,891 | 75.8% | 107,428 | 74.2% | 105,647 | 74.3% |  |
| Black                      | 24,370  | 15.7% | 25,496  | 16.0% | 24,035  | 16.6% | 23,598  | 16.6% |  |
| Hispanic                   | 6,627   | 4.3%  | 7,179   | 4.5%  | 7,314   | 5.1%  | 6,957   | 4.9%  |  |
| Asian/Pacific Islander     | 4,451   | 2.9%  | 5,398   | 3.4%  | 5,385   | 3.7%  | 5,367   | 3.8%  |  |
| Amer Indian/Alaskan Native | 614     | 0.4%  | 610     | 0.4%  | 573     | 0.4%  | 573     | 0.4%  |  |
| Unknown                    | 8,739   |       | 5,610   |       | 5,658   |       | 7,276   |       |  |
| Total                      | 163,686 |       | 165,184 |       | 150,393 |       | 149,418 |       |  |