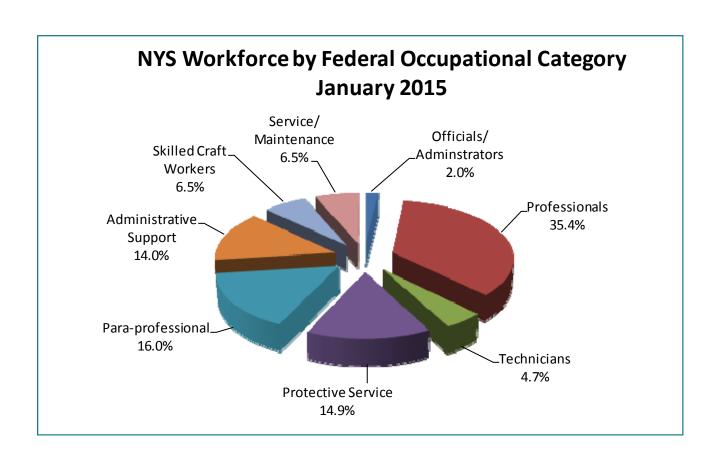

#### Federal Occupational Categories

The following table reflects occupational data for State titles based on the Federal Occupational Categories established by the U.S. Bureau of Labor Statistics. The Professional cluster is the largest segment of the State's workforce. The distribution of employees in the various categories has remained relatively stable over the past ten years.