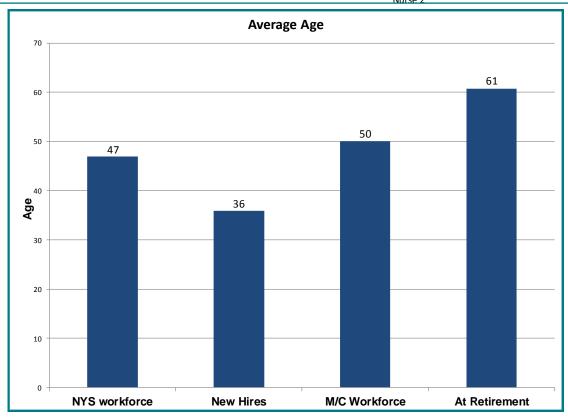

Consistent with past years, New York State's workforce remains highly unionized, with 93% of its employees represented by collective bargaining agreements. The average age of the workforce remains at 47; the average age of new hires is 36, also consistent with past years. Further, the gender distribution of the workforce continues to be evenly split.

| Number of employees<br>Number of employees in ERS                                               | 148,271<br>139,910                     |
|-------------------------------------------------------------------------------------------------|----------------------------------------|
| Median base annual salary                                                                       | \$56,888                               |
| Average age                                                                                     | 47                                     |
| Average length of service (years) Percentage unionized                                          | 14.0<br>93%                            |
| Percentage in the competitive jurisdictional class                                              | 80%                                    |
| Gender (%)<br>Male/Female                                                                       | 50/50                                  |
| Most populous title<br>Corrections Officer                                                      | 18,029                                 |
| Ethnicity (%) White Black Hispanic Asian/Pacific Islander Amer Indian/Alaskan Native            | 73.5%<br>17.0%<br>5.1%<br>4.0%<br>0.4% |
| Number/percentage of employees eligible to retire with full benefits within the next five years | 23,768 (17%)                           |
| Average age at retirement<br>Number of ERS enrolled employees 61 years of age or older          | 61<br>15,592 (11%)                     |
| Attrition Retirements Other Separations                                                         | 13,297<br>6,200<br>7,097               |
| Internal Movement From one agency to another Another job in same agency                         | 16,881<br>2,733<br>14,148              |
| New Hires<br>Average age of new hires                                                           | 12,052<br>36                           |

#### The Management Cohort:

The most crucial employees in this M/C cohort are the 3,729 most senior career managers in State service who serve in Salary Grades M-1 through M-8. The average age of the State's managers at the M-1 through M-8 levels is 53, and these managers have, on average, 23 years of service. This group of employees is six years older than the average State employee. In addition, the group behind them (SG 18-23), which would normally be expected to take their place, has an average age of 47.

The average age of those in M/C grades 18 to 23 is 47. Accordingly, the average age of those who would be expected to move up into managerial positions is very close to the age of those they would succeed. Given that employees usually advance one M grade at a time, it would seem that those not yet in the M grades may not have time to advance beyond the lower M grades before they too are retirement eligible.

The high average age (36) of new hires and salary compression issues in the M/C portion of the workforce could cause a shortage of future managers to fill State positions.

<sup>\*\*</sup> Other Statutory (OS): Most of the reported OS positions are in the Unclassified Service or are Superintendents of Correctional Facilities.