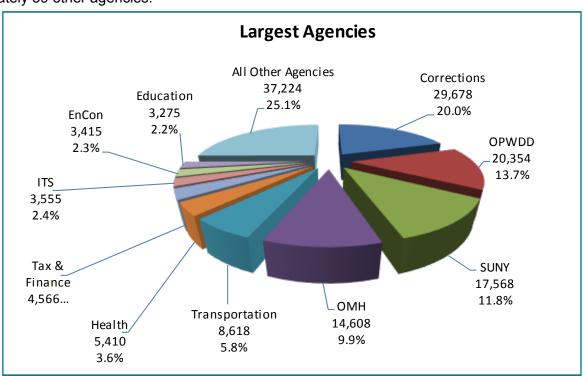

#### Agencies by Size of Workforce

The first chart shows the number of employees in the ten largest agencies and the percentage of the classified service workforce they represent. These ten agencies employ 75% (111,047) of the Executive Branch workforce. The remaining 25% (37,224) is distributed among approximately 59 other agencies.

#### Rank by Number of Employees

|                                  | JA | AN     | J  | AN     | % Change |
|----------------------------------|----|--------|----|--------|----------|
| AGENCY                           | 20 | 80     | 2  | 018    | 2008-18  |
| Corrections                      | 1  | 33,087 | 1  | 29,678 | -10.3%   |
| OPWDD                            | 2  | 24,927 | 2  | 20,354 | -18.3%   |
| SUNY                             | 4  | 17,410 | 3  | 17,568 | 0.9%     |
| ОМН                              | 3  | 18,195 | 4  | 14,608 | -19.7%   |
| Transportation                   | 5  | 10,276 | 5  | 8,618  | -16.1%   |
| Health                           | 6  | 6,264  | 6  | 5,410  | -13.6%   |
| Tax & Finance                    | 7  | 5,399  | 7  | 4,566  | -15.4%   |
| Information Technology Services* | 28 | 660    | 8  | 3,555  | 438.6%   |
| EnCon                            | 8  | 4,331  | 9  | 3,415  | -21.1%   |
| Education                        | 11 | 3,623  | 10 | 3,275  | -9.6%    |