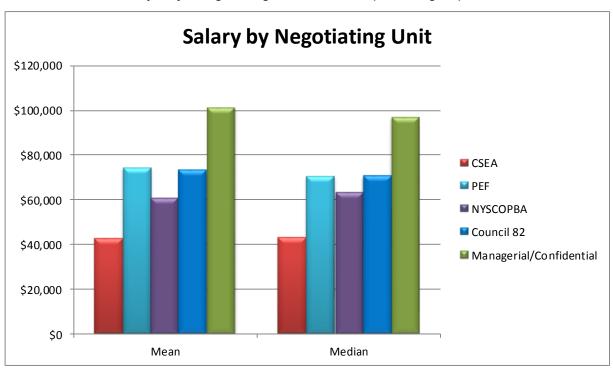

#### **Salary Information**

The median base annual salary for a State employee in 2017 was \$56,888, which excludes overtime, differentials, and other salary enhancements. The following tables highlight mean and median salaries by major negotiating units, and occupational groups.

#### Mean and Median Salary by Federal Occupational Category As of January 2018

|                              | Sala      | ıry       |
|------------------------------|-----------|-----------|
| FOC                          | Mean      | Median    |
|                              |           |           |
| Administrative Support       | \$43,506  | \$43,100  |
| Officials and Administrators | \$121,417 | \$119,555 |
| Paraprofessionals            | \$43,582  | \$43,443  |
| Professionals                | \$78,479  | \$72,172  |
| Protective Service           | \$61,287  | \$63,043  |
| Service Maintenance          | \$37,161  | \$36,225  |
| Skilled Craft                | \$47,710  | \$47,644  |
| Technicians                  | \$57,010  | \$53,927  |
| All Employees                | \$61,975  | \$56,888  |

#### **Bargaining Units**

The State's workforce is heavily unionized. The Civil Service Employees Association (CSEA), which represents approximately 40% of the State's workforce, is the largest union, followed by the Public Employees Federation (PEF), which represents over 35% of the workforce. Less than 7% of the workforce does not belong to a union (M/C).