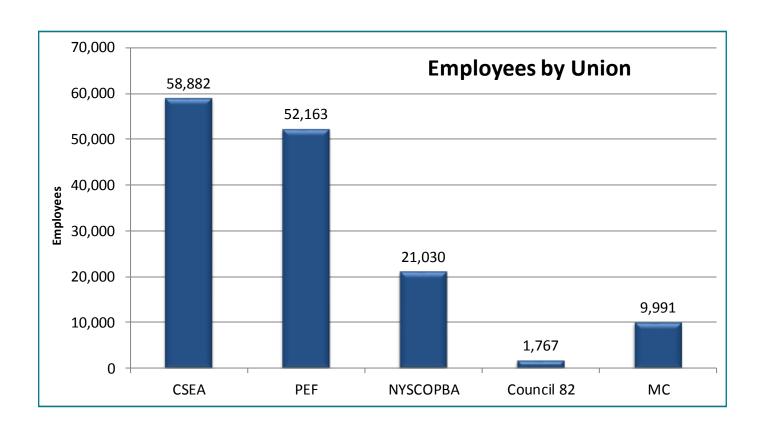

#### **Bargaining Units**

The State's workforce is heavily unionized. The Civil Service Employees Association (CSEA), which represents approximately 40% of the State's workforce, is the largest union, followed by the Public Employees Federation (PEF), which represents over 35% of the workforce. Less than 7% of the workforce does not belong to a union (M/C).