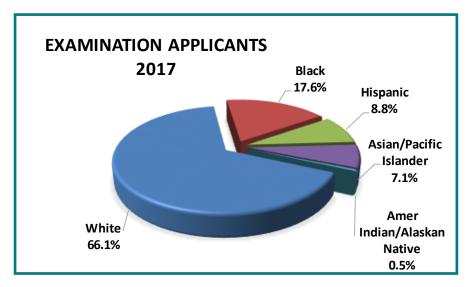

Entry into the workforce for more than 80% of the State workers is through the competitive appointment process. The appointments are the result of examinations and the establishment of eligible lists based on ranking. The following chart depicts the composition of test applicants based on reported ethnicity for 2017.