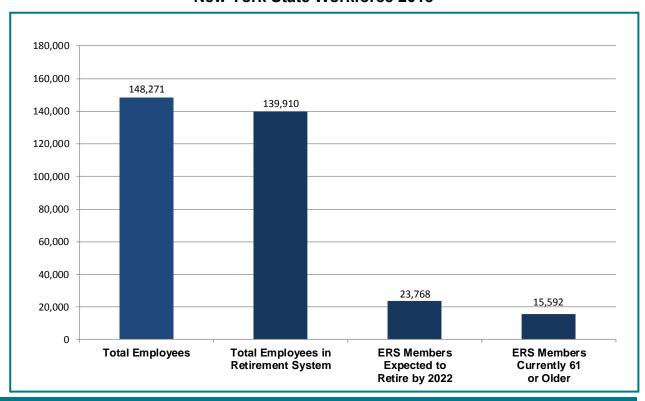

#### **New York State Workforce 2018**

**Methodology:** The Workforce Management Report is a "snapshot" taken on January 1, 2018, of the demographics of the 148,271 employees in the classified and certain unclassified service. The number of employees includes both seasonal and part-time employees. The data tables in the report covering a full year represent calendar year 2017. Data tables on gender and race only reflect employees for whom data has been collected. There are 139,910 employees who were enrolled in the Employee Retirement System (ERS), and this is the base figure used in calculations related to retirement eligibility.

| Number of employees<br>Number of employees in ERS                                               | 148,271<br>139,910                     |
|-------------------------------------------------------------------------------------------------|----------------------------------------|
| Median base annual salary                                                                       | \$56,888                               |
| Average age                                                                                     | 47                                     |
| Average length of service (years) Percentage unionized                                          | 14.0<br>93%                            |
| Percentage in the competitive jurisdictional class                                              | 80%                                    |
| Gender (%)<br>Male/Female                                                                       | 50/50                                  |
| Most populous title<br>Corrections Officer                                                      | 18,029                                 |
| Ethnicity (%) White Black Hispanic Asian/Pacific Islander Amer Indian/Alaskan Native            | 73.5%<br>17.0%<br>5.1%<br>4.0%<br>0.4% |
| Number/percentage of employees eligible to retire with full benefits within the next five years | 23,768 (17%)                           |
| Average age at retirement<br>Number of ERS enrolled employees 61 years of age or older          | 61<br>15,592 (11%)                     |
| Attrition Retirements Other Separations                                                         | 13,297<br>6,200<br>7,097               |
| Internal Movement From one agency to another Another job in same agency                         | 16,881<br>2,733<br>14,148              |
| New Hires<br>Average age of new hires                                                           | 12,052<br>36                           |