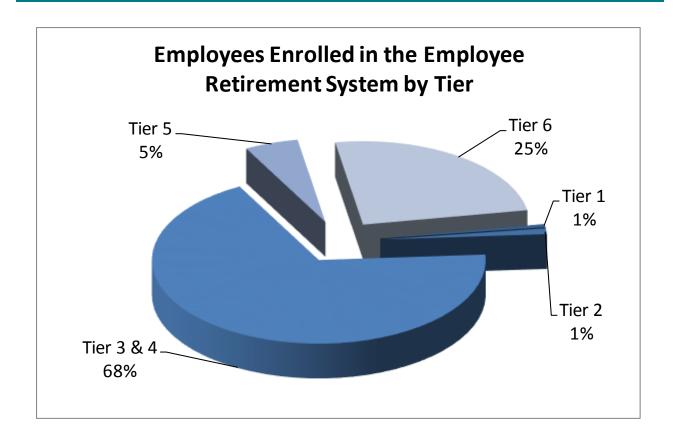

#### **Employee Retirement System Members in Tier 1**

To qualify for Tier 1, employees must have enrolled before July 1, 1973. Tier 1 employees with 10 years of service may retire at age 55 without penalty. The percentage of the classified service enrolled in the Employee Retirement System in Tier 1 is 0.6 percent. Tier 1 enrollees (whose ages are known) are all older than 60; 65% of this group (553 employees) have 30 or more years of service. Approximately 98% of the Tier 1 enrollees (831) are more than 62 years old and could retire without penalty immediately.

#### **Employee Retirement System Members in Tier 2**

To qualify for Tier 2, employees must have enrolled between July 1, 1973, and July 26, 1976. Tier 2 also includes employees in the Police and Fire Retirement Systems who joined between July 31, 1973 and June 30, 2009. Of the employees enrolled in the Employee Retirement System, 1.1% are in Tier 2.

#### **Employee Retirement System Members in Tiers 3 & 4**

Just over 64% of the classified service workforce enrolled in the Employee Retirement System is in Tiers 3 and 4, which include employees enrolled in the Retirement System on July 27, 1976, through December 31, 2009. That is down from 75% last year.

#### **Employee Retirement System Members in Tier 5**

Employees who joined the retirement system between January 1, 2010, and March 31, 2012, are enrolled in Tier 5. Employees are vested once they reach ten years of credited service, and can receive retirement benefits at age 55. Because this is a newer retirement tier, it has some of the youngest employees enrolled in the retirement system. Over 50% of the members in this Tier are under 40 years of age. As of January 1, 2018, there were 7,274 employees enrolled in Tier 5.

#### **Employee Retirement System Members in Tier 6**

Employees who join the retirement system after April 1, 2012 are enrolled in Tier 6. Employees are vested once they reach ten years of credited service and can receive retirement benefits at age 55. This is the newest retirement tier and, therefore, has some of the youngest employees enrolled in the retirement system. Over 65% of the members in this Tier are under 40 years of age. As of January 1, 2018, there were 34,837 employees enrolled in Tier 6, a growth of 24% since the prior year and a growth of 62% in last two years.