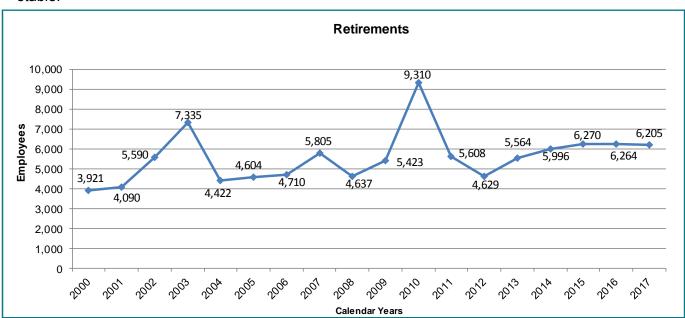

In 2017, there were 13,297 positions vacated by employees separated from State service, an attrition rate of 9%. Positions vacated due to retirement represented just under 47% of this attrition rate.

The number of retirements surged in 2003 and 2010 because of retirement incentives. Retirements in the last few years have been higher than the lows following incentive years, but fairly stable.