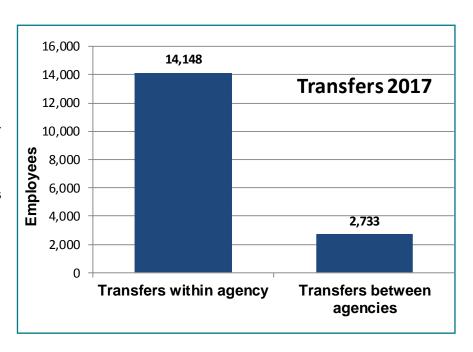

#### **Transfers**

Movement within State service is illustrated by the number of transfers between jobs. In 2017, there were 16,881 transfers. Most of these transfers—14,148 or 84%—resulted from employees moving to different positions in the same agencies in which they were employed.