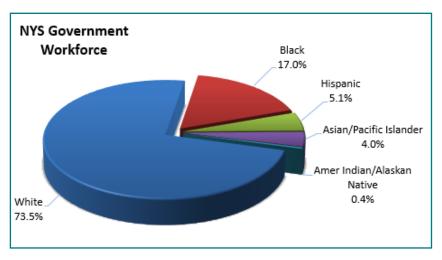

#### **Employee Ethnicity**

Minorities represent 26.5% of the State government workforce, up from 26.3% in 2017 and 23.7% in 2008. White employees represent almost 60% of the entire NYS civilian labor force, but over 73% of the NYS government workforce. The State is enhancing its programs to attract and retain workers of all backgrounds to improve the overall workforce diversity.

| NYS Government Workforce   | 200     | 2008  |         | 3     | 2017    | 7     | 201     | 8     |
|----------------------------|---------|-------|---------|-------|---------|-------|---------|-------|
| White                      | 124,340 | 76.3% | 109,949 | 74.6% | 103,838 | 73.7% | 102,416 | 73.5% |
| Black                      | 25,485  | 15.6% | 24,194  | 16.4% | 23,825  | 16.9% | 23,694  | 17.0% |
| Hispanic                   | 7,254   | 4.5%  | 7,213   | 4.9%  | 7,107   | 5.0%  | 7,092   | 5.1%  |
| Asian/Pacific Islander     | 5,171   | 3.2%  | 5,407   | 3.7%  | 5,549   | 3.9%  | 5,587   | 4.0%  |
| Amer Indian/Alaskan Native | 644     | 0.4%  | 574     | 0.4%  | 569     | 0.4%  | 570     | 0.4%  |
| Unknown                    | 6,762   |       | 4,654   |       | 7,996   |       | 8,912   |       |
| Total                      | 169,656 |       | 151,991 |       | 148,884 |       | 148,271 |       |