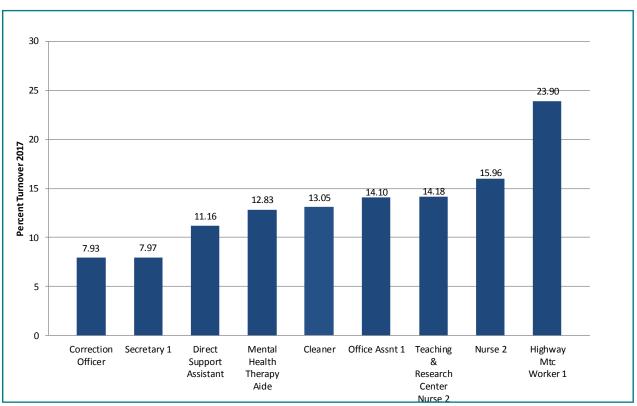

loyees eligible to retire with full benefits within the next five years | 23,768 (17%)                           |
| Average age at retirement<br>Number of ERS enrolled employees 61 years of age or older          | 61<br>15,592 (11%)                     |
| Attrition Retirements Other Separations                                                         | 13,297<br>6,200<br>7,097               |
| Internal Movement From one agency to another Another job in same agency                         | 16,881<br>2,733<br>14,148              |
| New Hires<br>Average age of new hires                                                           | 12,052<br>36                           |

#### Total Number of New York State Employees January of Each Year Shown



#### **New York State Workforce 2018**









#### Age Distribution of Workforce

The State workforce includes employees from a range of age groups including high school students who have landed their first summer jobs to senior citizens enjoying a second career. There are few employees at either extreme of the age range. The age with the largest cohort is 54.

| Age | # of Employees<br>January 2018 | Age     | # of Employees<br>January 2018 |
|-----|--------------------------------|---------|--------------------------------|
| 15  | 0                              | 45      | 3,160                          |
| 16  | 6                              | 46      | 3,645                          |
| 17  | 30                             | 47      | 4,024                          |
| 18  | 61                             | 48      | 3,937