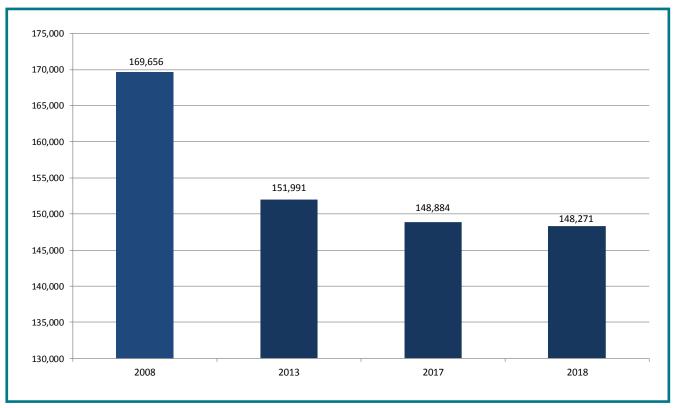

#### Total Number of New York State Employees January of Each Year Shown

The classified service includes all other positions and are included in this report, with the exception of the uniformed State Police.

The number of employees in the State workforce declined for the ninth consecutive year to 148,271. Employees eligible to retire with full benefits within the next five years (55 years of age with 30 years of service) has also decreased, to 23,768. Retirement decisions are made at the discretion of each individual employee, and therefore, it is difficult to predict when that will occur. Data indicates that employees are continuing to work longer than in the past. The average age for retirees in 2017 was 61. Five years ago, the retirement age was 59. Based on the sizable number of potential retirements in the coming years, agencies should develop a robust pipeline to ensure that they can fill mission critical positions. In addition, they should institute methods for capturing staff's knowledge to ease the transition for new employees.

| Salary Grades/<br>Ranges | 2008    | 3     | 2013    | 3     | 2017    | ,     | 2018    |       |  |
|--------------------------|---------|-------|---------|-------|---------|-------|---------|-------|--|
| 1 - 5                    | 5,073   | 3.0%  | 4,557   | 3.0%  | 4,329   | 2.9%  | 4,195   | 2.89  |  |
| 6                        | 9,571   | 5.6%  | 7,462   | 4.9%  | 5,801   | 3.9%  | 6,009   | 4.19  |  |
| 7 - 8                    | 7,360   | 4.3%  | 7,164   | 4.7%  | 7,156   | 4.8%  | 7,070   | 4.89  |  |
| 9                        | 25,071  | 14.8% | 23,883  | 15.7% | 23,084  | 15.5% | 22,614  | 15.39 |  |
| 10 - 11                  | 9,290   | 5.5%  | 8,562   | 5.6%  | 7,712   | 5.2%  | 7,551   | 5.19  |  |
| 12                       | 7,143   | 4.2%  | 6,552   | 4.3%  | 6,265   | 4.2%  | 6,305   | 4.3   |  |
| 13                       | 3,889   | 2.3%  | 3,414   | 2.2%  | 3,207   | 2.2%  | 3,269   | 2.2   |  |
| 14                       | 29,282  | 17.3% | 26,353  | 17.3% | 26,196  | 17.6% | 26,127  | 17.6  |  |
| 15 - 18                  | 28,186  | 16.6% | 26,883  | 17.7% | 27,199  | 18.3% | 27,046  | 18.2  |  |
| 19 - 23                  | 19,635  | 11.6% | 17,853  | 11.7% | 17,748  | 11.9% | 17,830  | 12.0  |  |
| 24 - 25 & M1             | 6,114   | 3.6%  | 5,689   | 3.7%  | 5,796   | 3.9%  | 5,706   | 3.8   |  |
| 26 - 27 & M2             | 3,356   | 2.0%  | 2,935   | 1.9%  | 3,055   | 2.1%  | 3,045   | 2.1   |  |
| 28 - 29 & M3             | 1,697   | 1.0%  | 1,451   | 1.0%  | 1,510   | 1.0%  | 1,516   | 1.0   |  |
| 30 - 31 & M4             | 1,249   | 0.7%  | 1,059   | 0.7%  | 1,047   | 0.7%  | 1,063   | 0.7   |  |
| 32 - 33 & M5             | 539     | 0.3%  | 441     | 0.3%  | 398     | 0.3%  | 397     | 0.3   |  |
| 34 - 35 & M6             | 641     | 0.4%  | 522     | 0.3%  | 324     | 0.2%  | 318     | 0.2   |  |
| 36 - 37 & M7             | 321     | 0.2%  | 278     | 0.2%  | 226     | 0.2%  | 217     | 0.1   |  |
| 38 & M8                  | 977     | 0.6%  | 926     | 0.6%  | 950     | 0.6%  | 914     | 0.6   |  |
| NS*                      | 9,980   | 5.9%  | 5,746   | 3.8%  | 6,627   | 4.5%  | 6,826   | 4.6   |  |
| OS**                     | 282     | 0.2%  | 261     | 0.2%  | 254     | 0.2%  | 253     | 0.2   |  |
| Total                    | 169,656 |       | 151,991 |       | 148,884 |       | 148,271 |       |  |