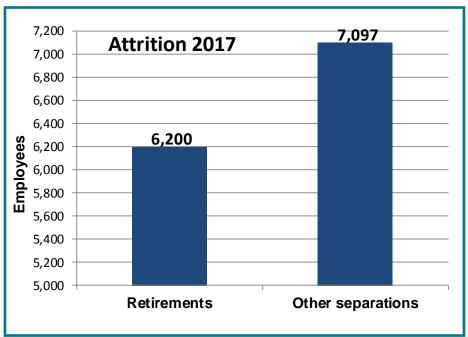

#### Attrition

Attrition includes terminations, resignations, layoffs, retirements, and deaths. The State workforce continues to be highly stable when viewed over time. In fact, the rate of attrition, or the number of employees who leave the workforce, has not changed much since 2001.

In 2017, there were 13,297 positions vacated by employees separated from State service, an attrition rate of 9%. Positions vacated due to retirement represented just under 47% of this attrition rate.

The number of retirements surged in 2003 and 2010 because of retirement incentives. Retirements in the last few years have been higher than the lows following incentive years, but fairly stable.