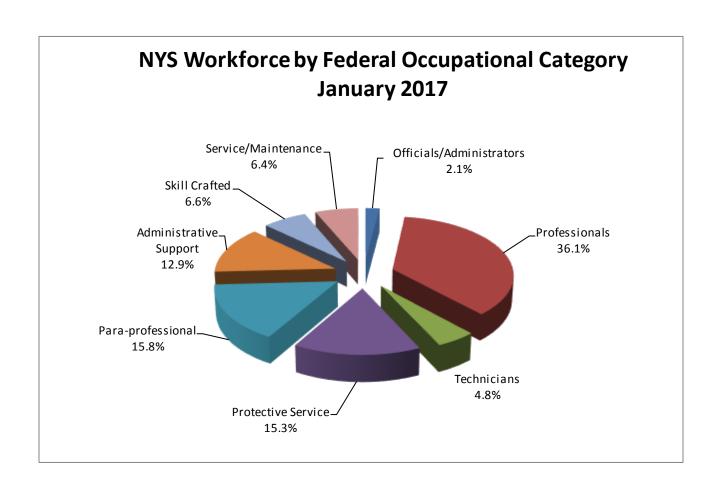

#### **Federal Occupational Categories**

The following table reflects occupational data for State titles based on the Federal Occupational Categories established by the U.S. Bureau of Labor Statistics. The Professional cluster is the largest segment of the State's workforce. The distribution of employees in the various categories has remained relatively stable over the past ten years.