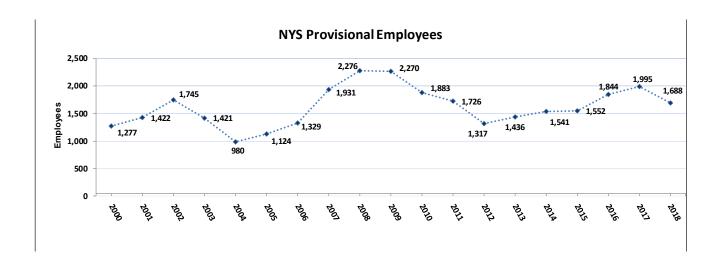

| 23 Parks and Recreation                       | 47           | Gen Mechanic                             | 64           |
| 24 Workers Compensation Board                 | 46           | Empire Fellow                            | 53           |
| 25 Justice Center                             | 41           | Labor Svs Rep Tr 1                       | 49           |

#### **Provisional Employees**

The number of provisional appointments is one indicator of a merit system's ability to assess individuals in order to make permanent appointments. Employees serving provisionally are those that receive non-permanent appointments to competitive class positions when there are no appropriate or viable eligible lists. Provisional employees continue to account for approximately 1% of the workforce.



# Consolidated Agency Profiles



#### Work Force in State Government by Agency and Gender New York State - January 2018

|                                                                    | New York State   |                      | ary ZUT        |                      |                  |           |              |
|--------------------------------------------------------------------|------------------|----------------------|----------------|----------------------|------------------|-----------|--------------|
| _                                                                  | Number of        | Male                 |                | Female               |                  | Unknown   |              |
| Agency                                                             | Employee