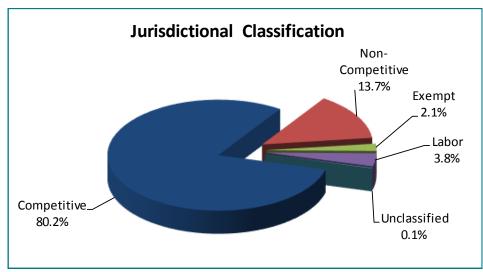

#### **Jurisdictional Classification**

Positions in the classified service of the Executive Branch of State service are in one of four jurisdictional classes: competitive, non-competitive, exempt, or labor. Positions, when created, are generally in the competitive class unless the State Civil Service Commission approves otherwise.

Over the past ten years, the composition of all the jurisdictional classes has remained relatively constant. The competitive class remains the largest, with 80.2% of positions. The non-competitive, exempt, and labor classes represent 13.7%, 2.1%, and 3.8% of the workforce, respectively.