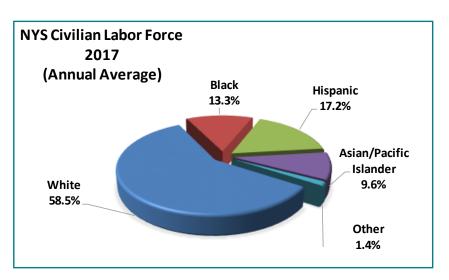

#### **Employee Ethnicity**

Minorities represent 26.5% of the State government workforce, up from 26.3% in 2017 and 23.7% in 2008. White employees represent almost 60% of the entire NYS civilian labor force, but over 73% of the NYS government workforce. The State is enhancing its programs to attract and retain workers of all backgrounds to improve the overall workforce diversity.