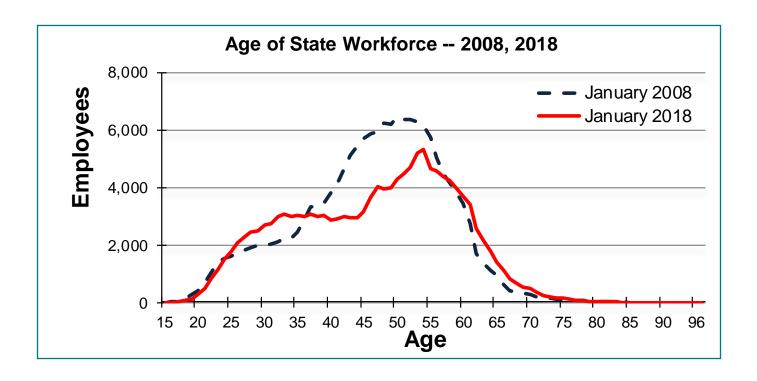

#### Age Distribution of Workforce

The State workforce includes employees from a range of age groups including high school students who have landed their first summer jobs to senior citizens enjoying a second career. There are few employees at either extreme of the age range. The age with the largest cohort is 54.