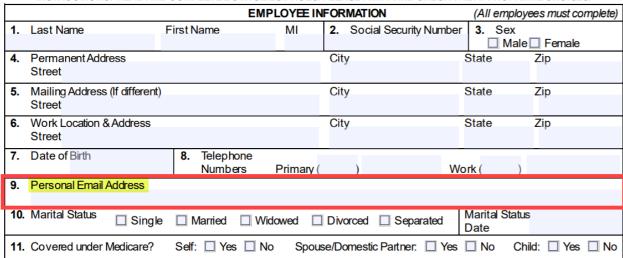

Additional field under the "Employee Information" section to enter an enrollee's Personal Email Address, listed as item number 9:

## **EMPLOYEE BENEFITS DIVISION**

Health Insurance Transaction Form for NYS & PE Employees

PS-404 (9/2020)

INSTRUCTIONS: READ AND COMPLETE BOTH SIDES/PAGES. PLEASE PRINT AND CHECK THE APPROPRIATE CHOICES.