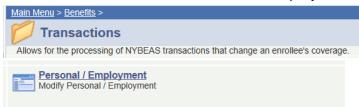

To add or update an enrollee's personal email address in NYBEAS by navigating to Benefits > Transactions > Personal / Employment:

Enter the enrollee's Social Security Number and click on "Search"