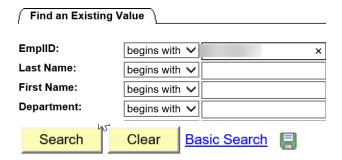

To add or update an enrollee's personal email address in NYBEAS by navigating to Benefits > Transactions > Personal / Employment:

Enter the enrollee's Social Security Number and click on "Search"

## Personal/Employment

Enter any information you have and click Search. Leave fields bla

The following tabs will appear. Click on the "Address/Phone" tab

If there is no email address listed yet, select "Email Type" from the dropdown box and select the relevant type. For this example, we're using the enrollee's "Home" email.