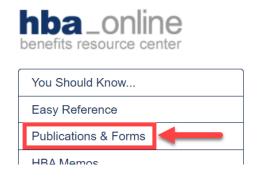

## **NYSHIP Insurance Forms and Support Material**

- **❤** Choose the category
  - NYSHIP Claims and Order Forms
  - ✓ Health, Dental and Vision Forms for New York State
     № PS 404 (9/2020) NYS Health Insurance Transaction Form