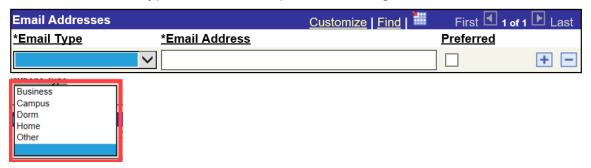

## Personal/Employment

Enter any information you have and click Search. Leave fields bla

The following tabs will appear. Click on the "Address/Phone" tab

If there is no email address listed yet, select "Email Type" from the dropdown box and select the relevant type. For this example, we're using the enrollee's "Home" email.