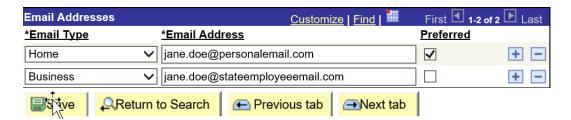

Type in the email address in the "Email Address" field and click on "Save".

When adding more than one type of email, use the plus button. Make sure to check which is the "Preferred" email address. Remember to click "Save".