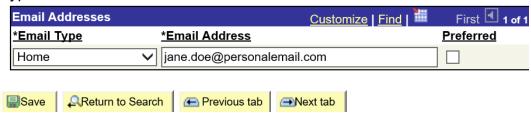

Type in the email address in the "Email Address" field and click on "Save".

When adding more than one type of email, use the plus button. Make sure to check which is the "Preferred" email address. Remember to click "Save".