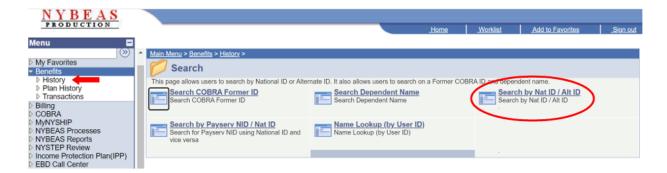

## How to search for the Alternate ID in NYBEAS

The Empire Plan Alternate Identification (Alternate ID) is the enrollee's policy number that is assigned to their Empire Plan benefits. The Alternate ID is different from the NYBEAS Employee ID (typically the enrollee's SSN). To search NYBEAS using the Alternate ID, go to Benefits/History/Search by Nat ID/Alt ID: