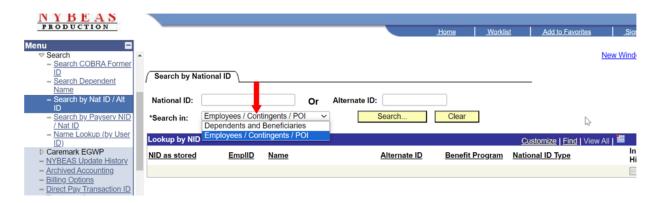

Use the \*Search In dropdown menu to select Dependents and Beneficiaries:

Enter the 9-digit Alternate ID in the Alternate ID field and select Search.

When the enrollee's information comes up select Inquire History.