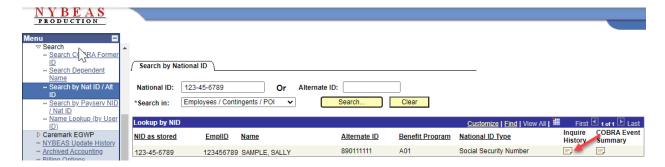

Use the \*Search In dropdown menu to select Dependents and Beneficiaries:

Enter the 9-digit Alternate ID in the Alternate ID field and select Search.

When the enrollee's information comes up select Inquire History.

This will bring up the NYBEAS Update History record.