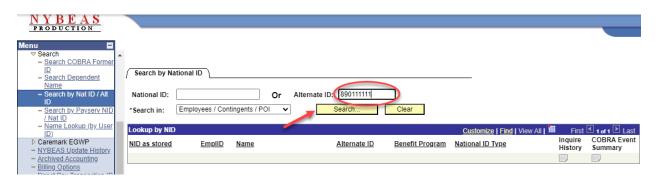

Use the \*Search In dropdown menu to select Dependents and Beneficiaries:

Enter the 9-digit Alternate ID in the Alternate ID field and select Search.

When the enrollee's information comes up select Inquire History.