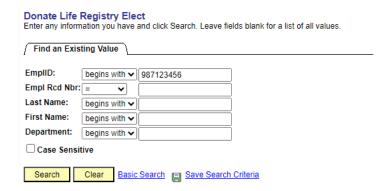

## **Processing the Donate Life Registry election in NYBEAS**

If the enrollee selects "Yes" to be added to the Donate Life Registry, the election must be processed in NYBEAS. If the enrollee selects "Skip this question," no further action is required. To process the election, go to Benefits/Transactions/Donate Life Registry Elect.

## Add the enrollee's EmplID number.

Check the "This employee has elected to be added to the Donate Life Registry" box. If available, add the enrollee's 9-digit NYS Driver License/Learner Permit ID Card number. Please note that a NYS Driver License/Learner Permit ID Card is not required to elect to be added to the Donate Life Registry.