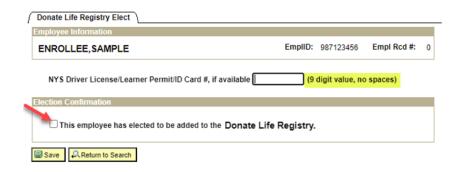

## Add the enrollee's EmplID number.

Check the "This employee has elected to be added to the Donate Life Registry" box. If available, add the enrollee's 9-digit NYS Driver License/Learner Permit ID Card number. Please note that a NYS Driver License/Learner Permit ID Card is not required to elect to be added to the Donate Life Registry.

Select Save and the election will be entered successfully.

If enrollees wish to remove themselves from the registry, please direct them to contact the Donate Life Registry at 1-866-NY-DONOR or <a href="mailto:registry@donatelife.ny.gov">registry@donatelife.ny.gov</a> for further assistance.