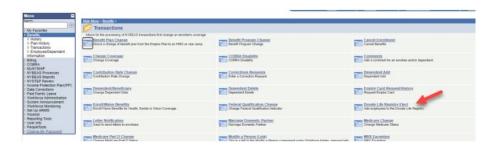

## **Processing the Donate Life Registry election in NYBEAS**

If the enrollee selects "Yes" to be added to the Donate Life Registry, the election must be processed in NYBEAS. If the enrollee selects "Skip this question," no further action is required. To process the election, go to Benefits/Transactions/Donate Life Registry Elect.