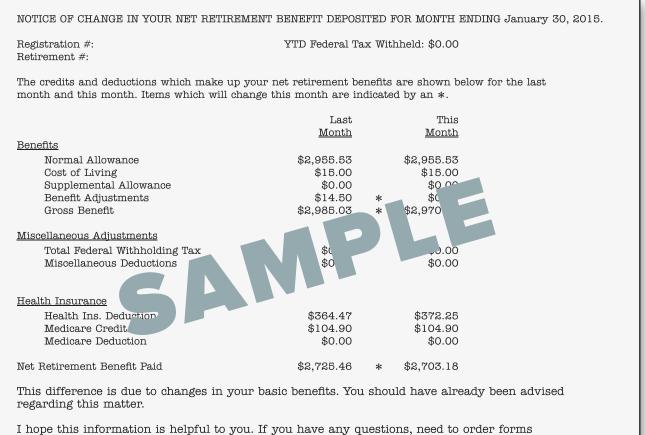

# Your "Notice of Change" Document

Your deductions for your NYSHIP coverage will change to reflect your health plan's 2016 premium. If you receive your pension by direct deposit, your retirement system will notify you of any deduction changes. The "Notice of Change" document (for the direct-deposit enrollee) shown below is from the New York State and Local Employees' Retirement System. *Note: If you receive your pension from another retirement system, your "Notice of Change" document will be different.* 

I hope this information is helpful to you. If you have any questions, need to order forms and booklets, or change your mailing address, please contact our Call Center toll-free at (866) 805-0990, or (518) 474-7736 in the Albany area.