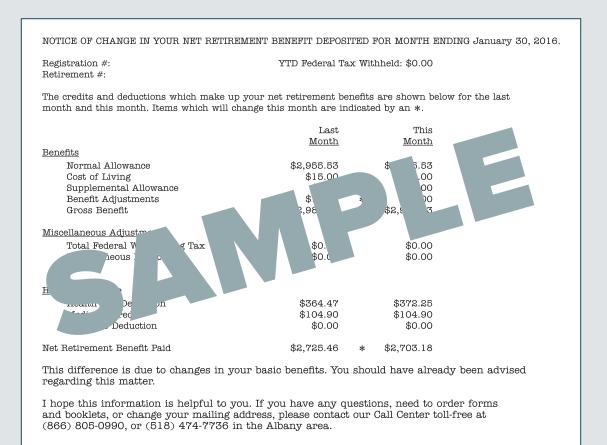

## Your "Notice of Change" Document

Your deductions for your NYSHIP coverage will change to reflect your health plan's 2017 premium. If you receive your pension by direct deposit, your retirement system will notify you of any deduction changes. The "Notice of Change" document (for the direct-deposit enrollee) shown here is from the New York State and Local Employees' Retirement System. *Note: If you receive your pension from another retirement system, your "Notice of Change" document will be different.* 