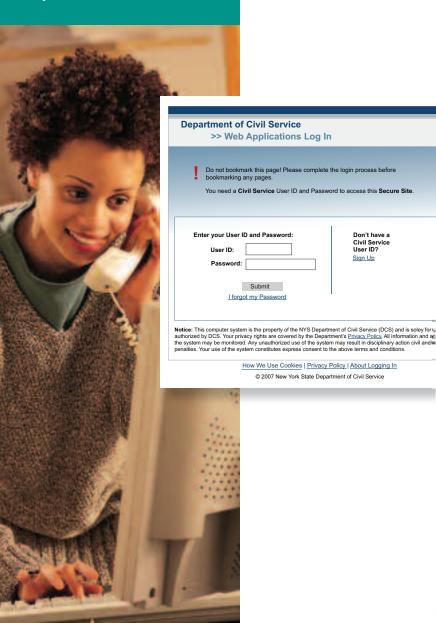

### How do I register?

There are two ways to start the MyNYSHIP registration process:

- Visit the Department of Civil Service web site at www.cs.state.ny.us. Select Benefit Programs, then NYSHIP Online. Choose your group, if prompted, then select MvNYSHIP - Employee Self-Service.
- Go directly to www.cs.state.ny.us/mynyship

You will need a NYS Civil Service user ID to access your MyNYSHIP account. If you do not already have one, you will be given an ID and password through the MyNYSHIP registration process.

### Your Privacy is Important to Us

The privacy and protection of your health information is important to us. To ensure that only you are given access to your personal information, during the registration process we will compare information you enter against your NYSHIP enrollment record maintained by your agency. The information you enter needs to match what is in your NYSHIP enrollment record before access to MyNYSHIP will be granted.