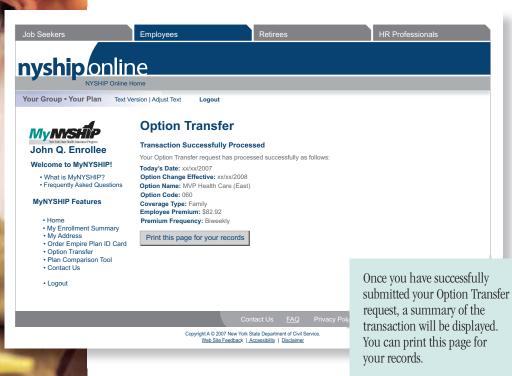

### **Option Transfer**

| NYSHIP Online                                                                                                                                         | Home                                                                                                                                                       |                                    |                                                                   |       |  |  |  |
|-------------------------------------------------------------------------------------------------------------------------------------------------------|------------------------------------------------------------------------------------------------------------------------------------------------------------|------------------------------------|-------------------------------------------------------------------|-------|--|--|--|
| My My Shine Page<br>John Q. Enrollee                                                                                                                  | Option Transfer<br>The Option Transfer Period for option<br>transaction you can verify your curre<br>you, and submit a request to change                   | nt option, get information on wh   |                                                                   |       |  |  |  |
| Welcome to MyNYSHIP!                                                                                                                                  | Current Coverage - xx/xx/2007                                                                                                                              |                                    |                                                                   |       |  |  |  |
| What is MyNYSHIP?     Frequently Asked Questions                                                                                                      | moulou.                                                                                                                                                    | )#: 999999999                      |                                                                   |       |  |  |  |
| • Home                                                                                                                                                | Dependent Name Relation<br>Dependent1 Name Spouse<br>Dependent2 Name Daugh                                                                                 |                                    | <b>x</b><br>male<br>male                                          |       |  |  |  |
| Hourie     My Enrolliment Summary     My Address     Order Empire Plan ID Card     Option Transfer     Plan Comparison Tool     Contact Us     Logout | Your Plan Choices<br>The following factors determine you<br>Your Group Is: Your Group<br>County in which you vork: Means<br>Are you or a covered dependent | y y<br>Select y                    |                                                                   |       |  |  |  |
|                                                                                                                                                       | Please Note: In order to enroll in a pa<br>live or work in a county served by tha<br>Display My Choices                                                    | rticular Health Maintenance Org    | anization (HMO), you must either<br>ay enroll in The Empire Plan. | p EOP |  |  |  |
|                                                                                                                                                       |                                                                                                                                                            | State Department of Civil Service. |                                                                   | p LOF |  |  |  |

### nyship online

Your Grou

My

NYSHIP Online Hom

| our Group • Your Plan Tex                                                                                                | t Version   Adjust Text Logout                                                         |                       |                                                |  |     |     |  |
|--------------------------------------------------------------------------------------------------------------------------|----------------------------------------------------------------------------------------|-----------------------|------------------------------------------------|--|-----|-----|--|
| John Q. Enrollee                                                                                                         | Option Transfer<br>According to our current reco<br>Option Choices                     | ords on xx/xx/2008 yo | /2008 you will be enrolled in: The Empire Plan |  |     |     |  |
| Welcome to MyNYSHIP!                                                                                                     | Your options are presented to<br>options and select "Submit M                          |                       |                                                |  |     |     |  |
| What is MyNYSHIP?     Frequently Asked Questions                                                                         | Choose One:                                                                            |                       | Bi-Weekly Premium                              |  |     |     |  |
|                                                                                                                          | Plan Name                                                                              |                       | Family                                         |  |     |     |  |
| MyNYSHIP Features                                                                                                        | The Empire Plan                                                                        |                       | \$89.59                                        |  |     |     |  |
| Home     My Enrollment Summary     My Address     Order Empire Plan ID Card     Option Transfer     Plan Comparison Tool | MVP Health Care (East                                                                  | )                     | \$82.92                                        |  |     |     |  |
|                                                                                                                          | O Capital District PHP                                                                 |                       | \$86.12                                        |  |     |     |  |
|                                                                                                                          | d O <u>GHI HMO</u>                                                                     |                       | \$109.28                                       |  |     |     |  |
|                                                                                                                          | Empire BCBS HMO (U                                                                     |                       | \$144.52                                       |  |     |     |  |
| Contact Us                                                                                                               | Submit My Option Change                                                                | Start Over            |                                                |  |     |     |  |
| Logout                                                                                                                   | Need More Information<br>If you want more information<br>for more details or use our F | about your choices b  |                                                |  | ove |     |  |
|                                                                                                                          | Compare Plans                                                                          |                       |                                                |  |     |     |  |
|                                                                                                                          |                                                                                        |                       |                                                |  |     | EOP |  |

#### **Option Transfer**

• The effective date of Option Transfers for your group will be displayed here.

- Your current coverage for medical benefits will be displayed here.
- The county of your home address will be displayed here.
- You need to select the county in which you work.
- Indicate here if you or a covered dependent is eligible for Medicare.
- Click here to see your choices once you have made all the required selections.

• Based on the information you provided on the previous page, the options for which you are eligible will be displayed here.

- The employee cost for each plan will be displayed here. The Option Transfer transaction in MyNYSHIP only allows you to change options, not to change from Individual to Family or from Family to Individual coverage. If you need to make this type of change, please see your agency Health Benefits Administrator.
- If you are ready to submit your Option Change, make your selection and click here or
- You can use our Plan Comparison Tool to learn more about each plan.

## Q. If I forget to print the confirmation screen is there another way to retrieve this information?

**A.** Once you have successfully submitted an Option Transfer, your new option choice will be reflected on the My Enrollment Summary page on MyNYSHIP. Therefore, you can always return to that page to confirm your option change and the effective date. It is recommended that you print a copy of this page for your records.