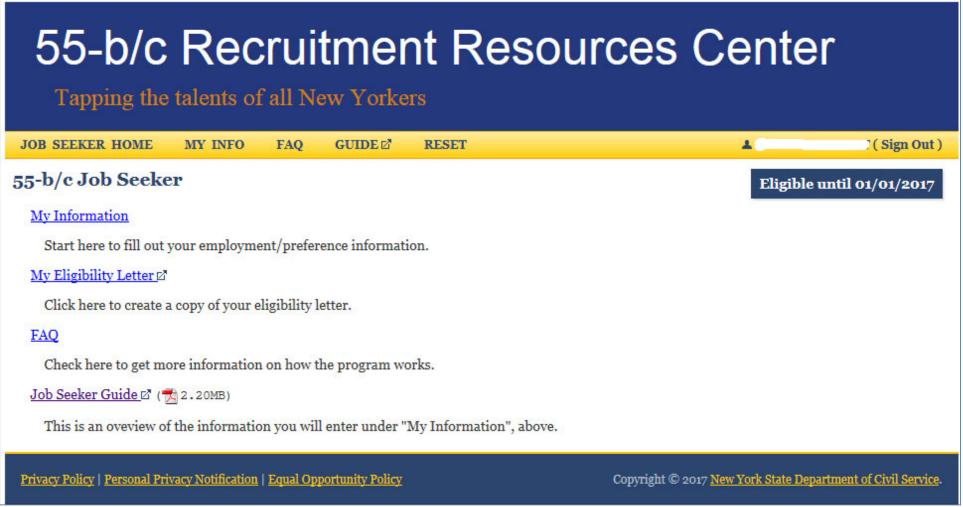

## Job Seeker Home

If you are currently eligible for the 55-b/c Program, your welcome screen upon log-in will look like this:

The Home Page shows a menu of each section. You may also select each section in the yellow header if you prefer. On the right hand side, you will see a blue box that displays the end date of your 55-b/c program eligibility.

## Additional Copies of your Letter of Eligibility can be obtained by clicking on "My Eligibility Letter".

You will begin by clicking on "My Information" which will take you to Step 1: Contact Information.